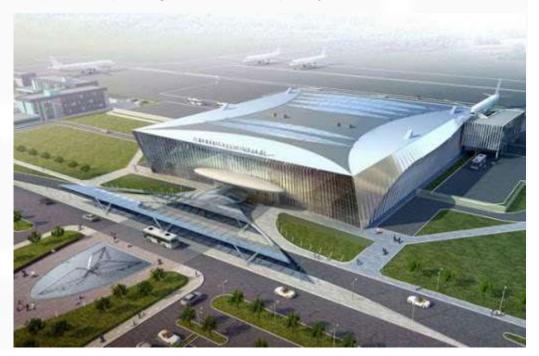

### SARATOV INTERNATIONAL AIRPORT

Customer Saraero - Invest

Location Saratov, Russian Federation

Area 35 269 m<sup>2</sup>

Type of contract EPC Turn Key

Start 06.2017 - 04.2019

The new Saratov airport was built taking into account urban architecture to create a single ensemble. Its capacity is 1 million passengers. Glass walls and metal structures create a sense of lightness and scale inside a three-story building.

The new airport, to be accomplished by ESTA Construction in Saratov, Russia, shall be constructed on an area of a total of 43,147 sq. m. and have the capacity of 1 million passengers when the project is finalized. The new Saratov Airport, to be constructed by ESTA predicated upon modern urban architecture, shall be comprised of 3-storeys, metal construction with glass as predominant element. The airport, with the terminal building area of 23,054 sq. m., the auxiliary building area of 18,093 sq. m. and a covered area of 2,000 sq. m., shall be constructed on a total area of 43,147 sq. m. The project shall also incorporate a parking lot with the capacity of 272 vehicles.