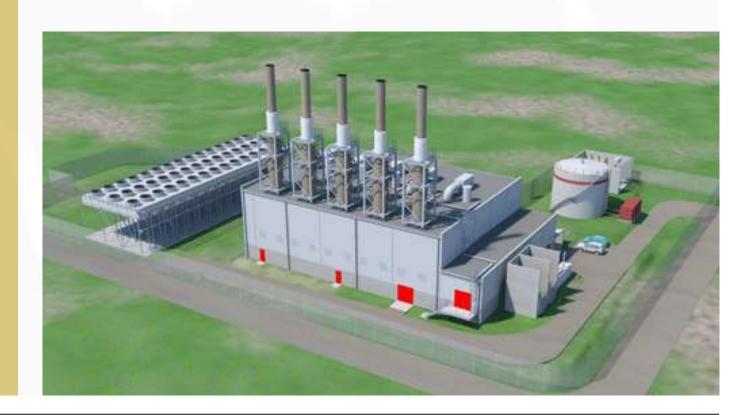

#### POWER PLANT 50 MW

Customer Al Wataniya Group

Location
SAMAWAH / IRAQ

Capacity 50 MW

Type of contract EPC Turn Key

Duration 05.2017 - 05.2018 Power plant is located in Samawah, Iraq, inside the borders of Cement Plant and it will have 50 MW capacity. The project was completed within 12 months. Generators and other equipment were supplied by European manufacturers.