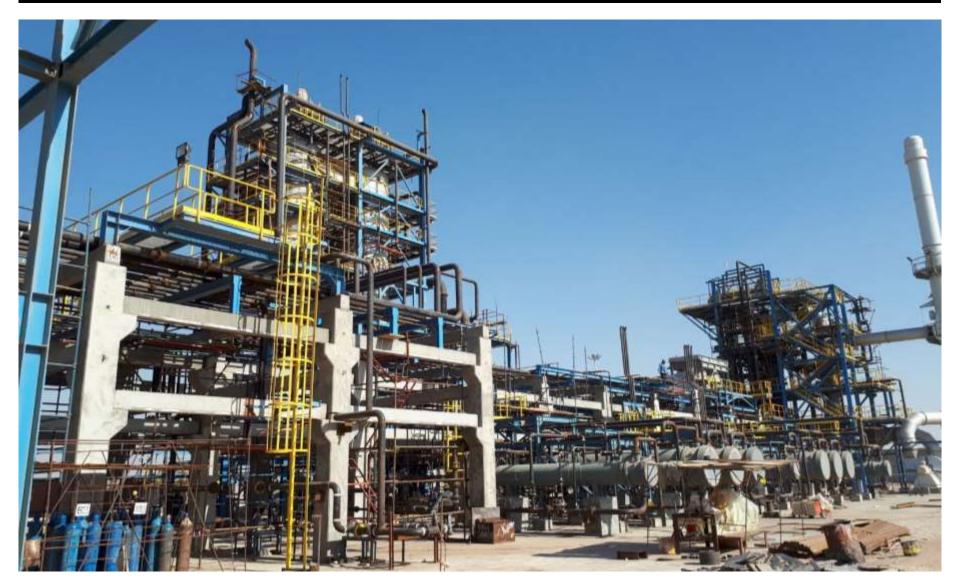

#### POWER PLANT 50 MW

Customer Al Wataniya Group

Location
SAMAWAH / IRAQ

Capacity 50 MW

Type of contract EPC Turn Key

Duration 05.2017 - 05.2018 Power plant is located in Samawah, Iraq, inside the borders of Cement Plant and it will have 50 MW capacity. The project was completed within 12 months. Generators and other equipment were supplied by European manufacturers.