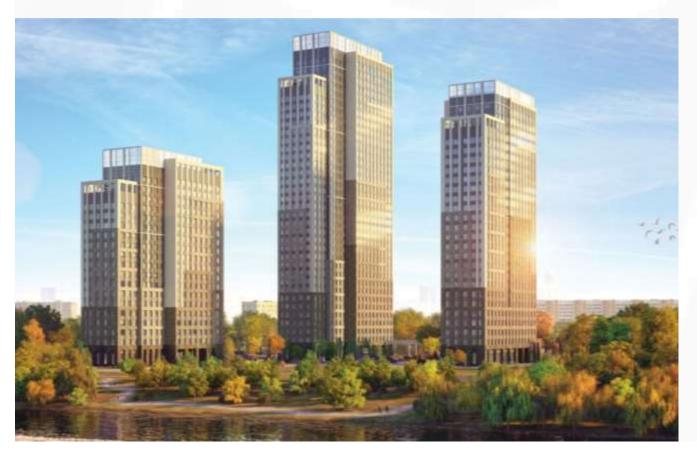

### KRYLYA RESIDENTIAL COMPLEX

Customer LIDER INVEST

Location MOSCOW, RUSSIAN FEDERATION

Type of contract EPC Turn Key

Area 202 824 m²

Start 04.2018

The Wings residential complex is a business class project that allows us to believe that there is no limit to our capabilities. The project is a successful combination of ideological and technological elegance of modern architecture. The openness of forms and spaces, the connection of the interior with the landscape, abstractness - all this is expressed in the new plastic of the architectural space of the Wings residential complex. Three graceful shamrock towers, blur the boundaries with the outside world, create the effect of weightlessness, soaring and incredible unity with nature.