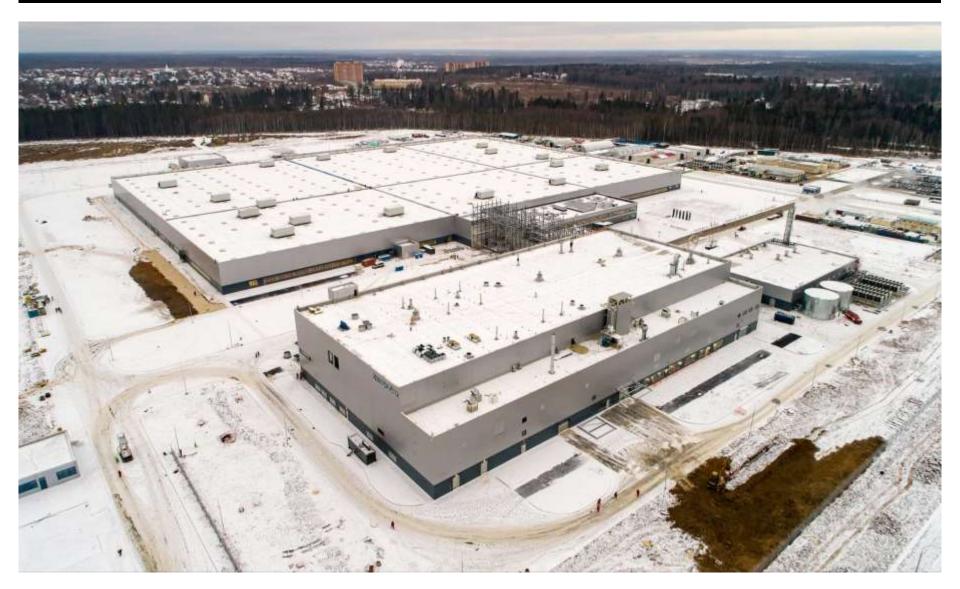

# MERCEDES BENZ "SIRIUS" CAR FACTORY

Sirius is the first automobile factory to be completed by ESTA Construction. The investment value of the Project amounted to 250 million euros. The production capacity of Sirius is 25 thousand cars of class "E" and "SUV". The car factory was named in honor of the brightest star in the night sky - Sirius.

Customer
Mercedes Benz / Daimler

Location Povarovo, Moscow, Russian Federation

Area 100 062 m2

Type of contract EPC Turn Key

Duration 06.2017 - 04.2019

Grass root asphalt blowing plant with related ancillaries in Iraq.