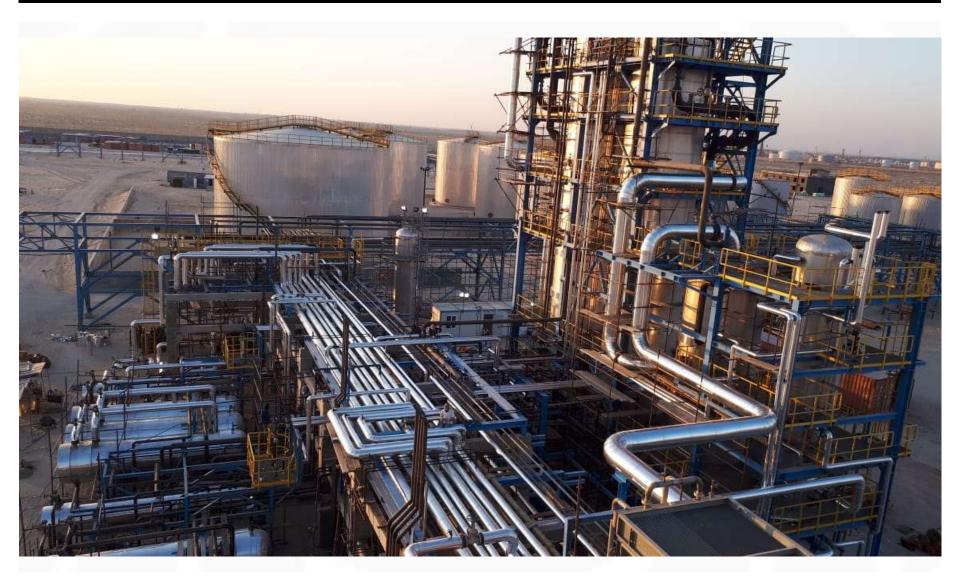

## CEMENT PLANT PROJECT

Customer
Al Wataniya Group

Location Samawah, Iraq

Capacity
6.000 tons per day

Type of contract EPC Turn Key

Duration 01.2016 - 06.2018