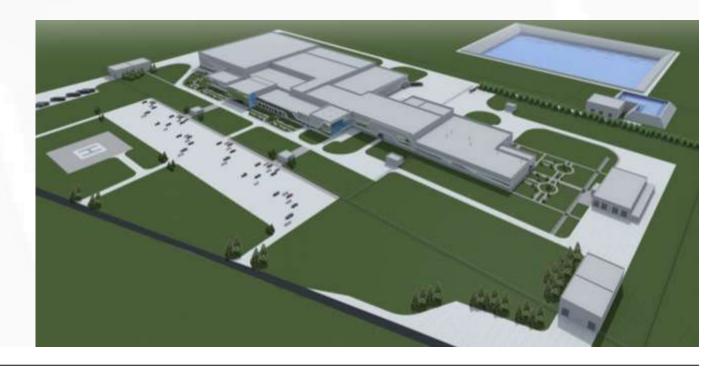

# MERCEDES BENZ "SIRIUS" CAR FACTORY

Sirius is the first automobile factory to be completed by ESTA Construction. The investment value of the Project amounted to 250 million euros. The production capacity of Sirius is 25 thousand cars of class "E" and "SUV". The car factory was named in honor of the brightest star in the night sky - Sirius.

Customer
Mercedes Benz / Daimler

Location Povarovo, Moscow, Russian Federation

Area 100 062 m2

Type of contract EPC Turn Key

Duration 06.2017 - 04.2019

Grass root asphalt blowing plant with related ancillaries in Iraq.