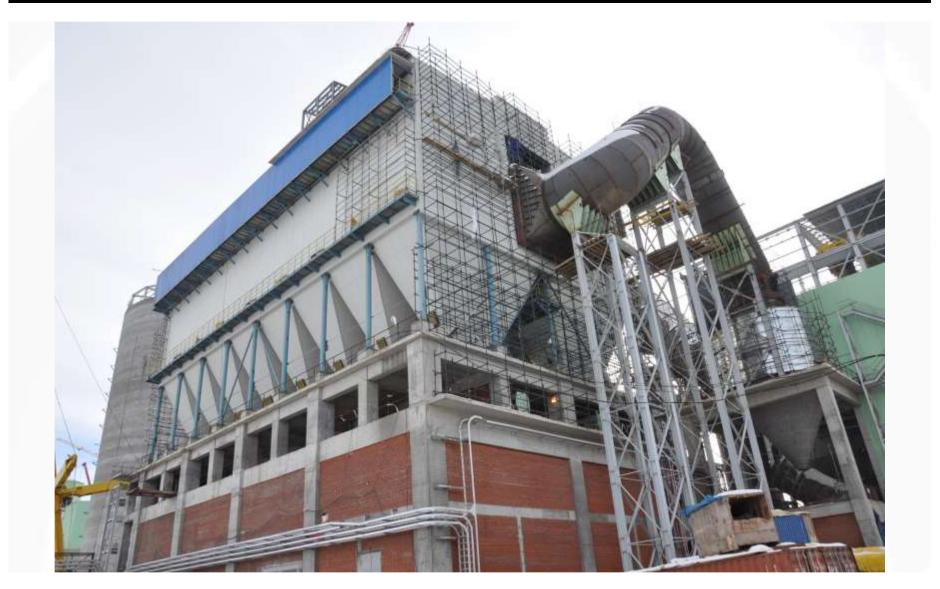

#### Vacuum Distillation Plant

Customer
Al Wataniya Group

Location Samawah, Iraq

Capacity 21,851 BPSD

Type of contract EPC Turn Key

Duration 06.2018 - 12.2020

Esta is the contractor of a this grass root cement plant with the capacity of 6.000 tons/day capacity. Main process equipment were supplied from European manufacturers. Yearly capacity of plant is 2.000.000 t/year

## CEMENT PLANT PROJECT

Customer
Al Wataniya Group

Location Samawah, Iraq

Capacity
6.000 tons per day

Type of contract EPC Turn Key

Duration 01.2016 - 06.2018