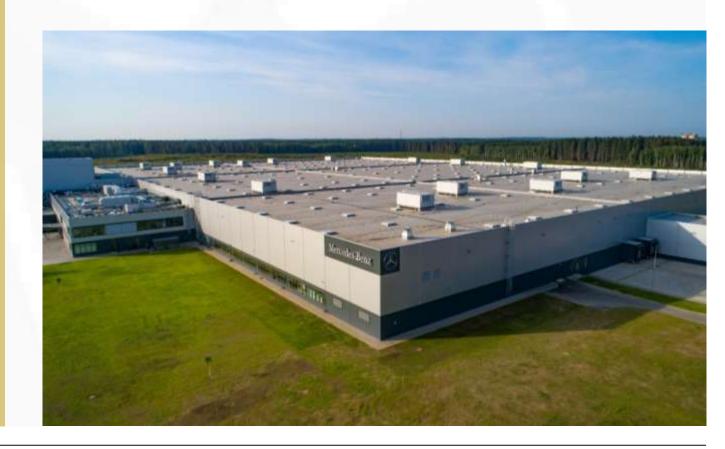

# MERCEDES BENZ "SIRIUS" CAR FACTORY

Sirius is the first automobile factory to be completed by ESTA Construction. The investment value of the Project amounted to 250 million euros. The production capacity of Sirius is 25 thousand cars of class "E" and "SUV". The car factory was named in honor of the brightest star in the night sky - Sirius.

Customer
Mercedes Benz / Daimler

Location Povarovo, Moscow, Russian Federation

Area 100 062 m2

Type of contract EPC Turn Key

Duration 06.2017 - 04.2019

Grass root asphalt blowing plant with related ancillaries in Iraq.