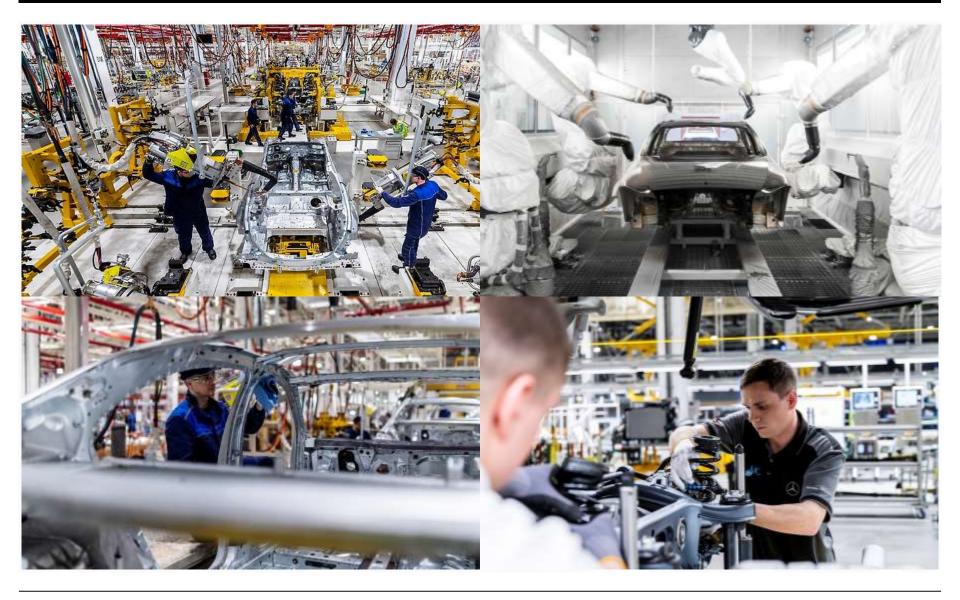

# MERCEDES BENZ "SIRIUS" CAR FACTORY

Sirius is the first automobile factory to be completed by ESTA Construction. The investment value of the Project amounted to 250 million euros. The production capacity of Sirius is 25 thousand cars of class "E" and "SUV". The car factory was named in honor of the brightest star in the night sky - Sirius.

Customer
Mercedes Benz / Daimler

Location Povarovo, Moscow, Russian Federation

Area 100 062 m2

Type of contract EPC Turn Key

Duration 06.2017 - 04.2019

Grass root asphalt blowing plant with related ancillaries in Iraq.