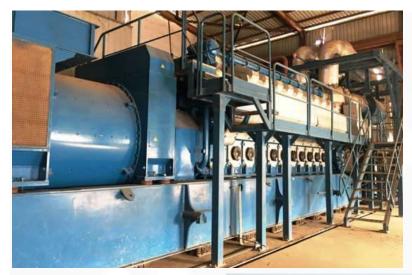

### NAPHTHA TREATING PLANT

Customer KASO Oil Services

Location

Divaniyah, Iraq

Type of contract EPC Turn Key

Duration 02.2017 - 12.2019 Esta is the EPC contractor of a grass-root skid mounted 12000 BPSD whole naphtha treating plant with related ancillaries in Diwaniyah / Iraq. The total capacity of the plant is 12,000 BPSD and the project is planned to be operational in 26 months after effective date of the contract.

#### NAPHTHA TREATING PLANT

Customer
KASO Oil Services

Location

Divaniyah, Iraq

Type of contract EPC Turn Key

Contract Duration 02.2019 - 03.2021

Esta is the EPC contractor of a grass-root skid mounted 12000 BPSD whole naphtha treating plant with related ancillaries in Diwaniyah / Iraq. The total capacity of the plant is 12,000 BPSD and the project is planned to be operational in 26 months after effective date of the contract.