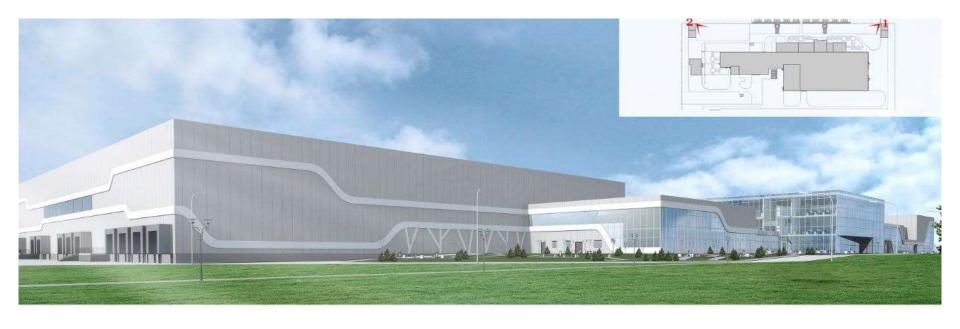

# MERCEDES BENZ "SIRIUS" CAR FACTORY

Sirius is the first automobile factory to be completed by ESTA Construction. The investment value of the Project amounted to 250 million euros. The production capacity of Sirius is 25 thousand cars of class "E" and "SUV". The car factory was named in honor of the brightest star in the night sky - Sirius.

Customer
Mercedes Benz / Daimler

Location Povarovo, Moscow, Russian Federation

Area 100 062 m2

Type of contract EPC Turn Key

Duration 06.2017 - 04.2019

Grass root asphalt blowing plant with related ancillaries in Iraq.