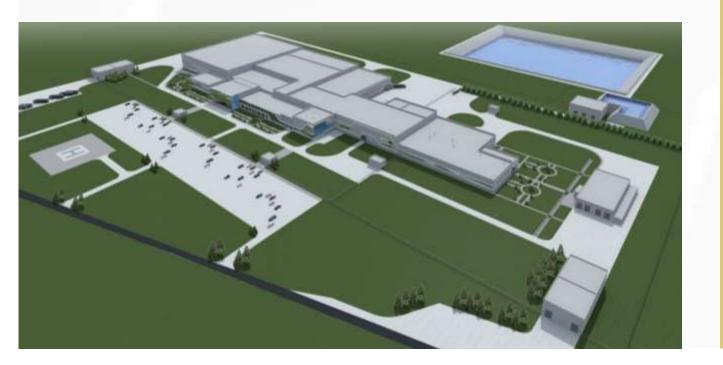

# MERCEDES BENZ "SIRIUS" CAR FACTORY

Sirius is the first automobile factory to be completed by ESTA Construction. The investment value of the Project amounted to 250 million euros. The production capacity of Sirius is 25 thousand cars of class "E" and "SUV". The car factory was named in honor of the brightest star in the night sky - Sirius.

Customer
Mercedes Benz / Daimler

Location Povarovo, Moscow, Russian Federation

Area 100 062 m2

Type of contract EPC Turn Key

Duration 06.2017 - 04.2019

Grass root asphalt blowing plant with related ancillaries in Iraq.