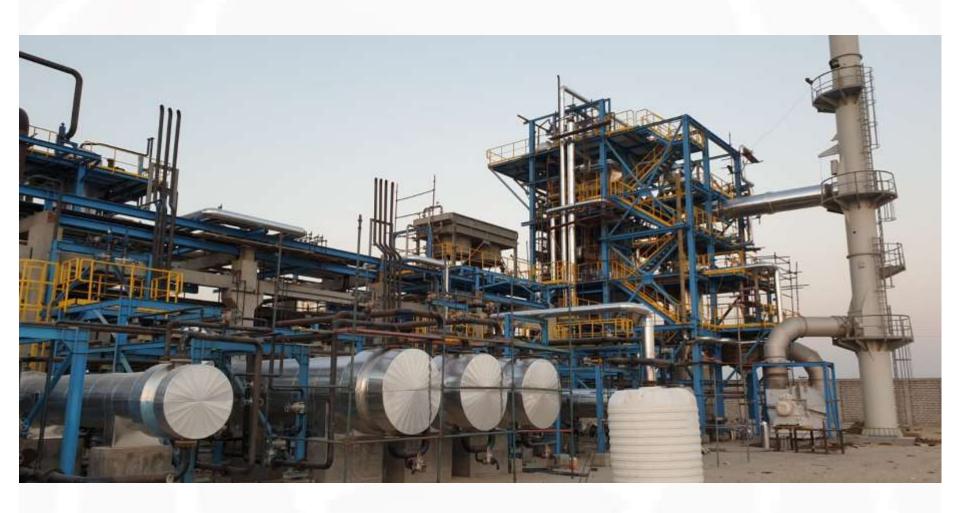

#### Bitumen Blowing Plant

Customer
Al Wataniya Group

Location Samawah, Iraq

Capacity 500,000 tones / year

Type of contract EPC Turn Key

Duration 08.2016 - 05.2018