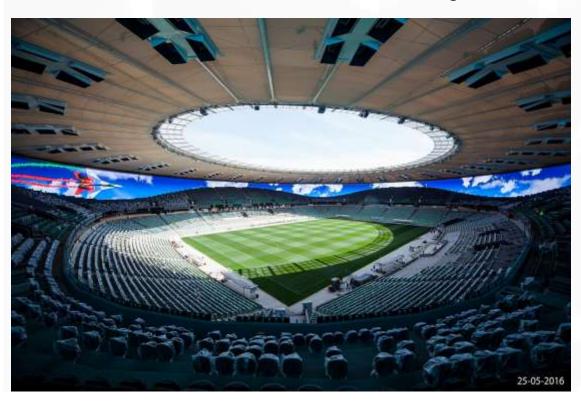

The stadium has the UEFA category 4-the highest category stadium, with the right to host the final part of the world Cup, European football Championships, as well as matches of all stages of the UEFA Champions League and the UEFA Europa League. According to the portal stadiumdb.com the stadium was nominated for the best stadium of the year 2016. Also, only two stadiums in the world have previously been ranked in the top three according to the results of both spectator and expert voting. In October 2017, Krasnodar stadium was shortlisted for the international competition The Stadium Business Design & Development Awards 2017 in the category "Best innovation" for the use of a video screen in the interior design of the stadium.

### KRASNODAR FC STADIUM

Customer Investstroy

Location Krasnodar, Russian Federation

Area 120 000 m²

Type of contract EPC Turn Key

Duration 04.2013 - 09.2016

35