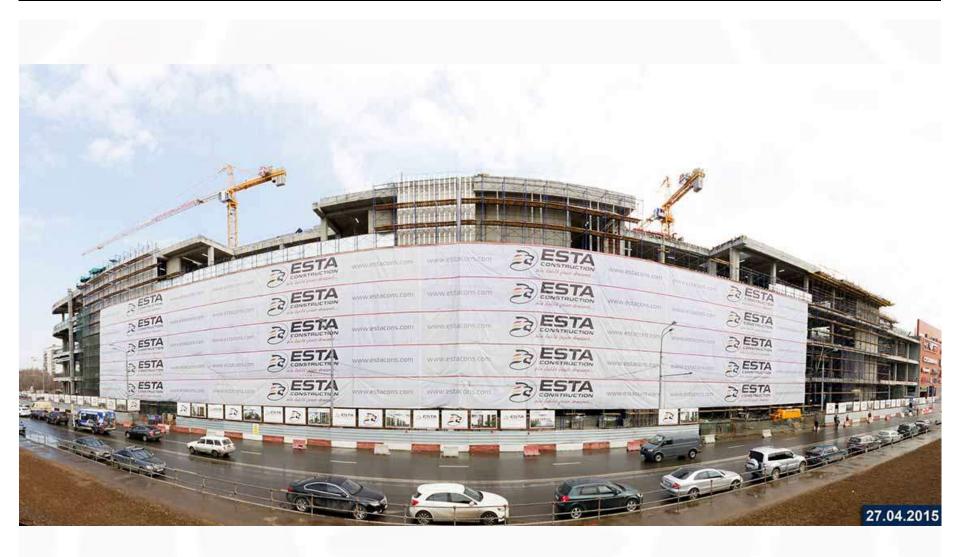

Additional facility of Metropolis Shopping Mall that will rise above the heart of Moscow, just 10 minutes away from Red Square, draws attention due to not only being constructed in conformity with American-Turkish discipline but also rated as premium class shopping mall.

All engineering and construction works of Multi-Functional A+ class Shopping Mall with an indoor space of 63.000 m<sup>2</sup> in addition to a multiple-storey carpark with a space of 27.000 m<sup>2</sup> is being handled by our firm in turn-key basis.

### METROPOLIS II MALL

Customer
TENGRI DEVELOPMENT

Location
MOSCOW-RUSSIA

Type of contract EPC Turn Key

Area 98 382 m²

Duration 09.2014 - 08.2016