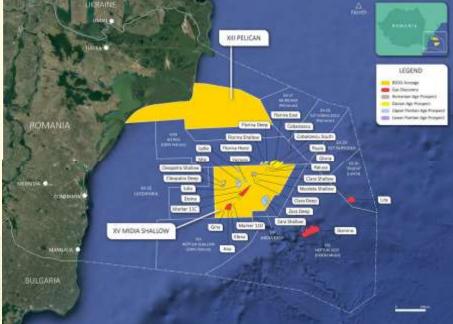

# Selected Projects

Industrial Projects

The Midia Gas Development Project comprises the Ana and Doina gas fields (320 Bcf P50 contingent resources) which were discovered in 2007 and 1995 respectively. Both are of latest Miocene to Dacian age, shallow marine sandstone reservoirs, some 120 km offshore Romania, in the XV Midia Shallow area where the water depths are of 70 meters.

The project consists of 5 production wells (1 subsea well at Doina field and 4 platform wells at Ana field) a subsea gas production system over the Doina well which will be connected through an 18 km pipeline. 126 km subsea pipeline will ensure the delivery of the gas from Ana platform to the shore, where 4.5 km underground pipeline will connect to the new gas treatment plant. The processed gas will be delivered into the NTS operated by Transgaz at the gas metering station to be found within the GTP.

### MIDIA GAS DEVELOPMENT PROJECT

Customer

Black Sea Oil & Gas

Location
CONSTANTA / ROMANIA

Type of contract EPC Turn Key

Duration 10.2019 - 03.2021

By the end of 2018, BSOG has completed the necessary offshore activities including the drilling of the appraisal wells, the pipeline route and platform surveys, onshore activities including archaeological surveys and route surveys as well as the engineering studies including the conceptual Engineering and Front-End Engineering and Design. BSOG has also secured a long-term gas sales agreement with a Romanian subsidiary of ENGIE for the entire MGD Project gas production, reduced by the volumes that the producers are currently obliged to sell on the centralized market and a gas transmission contract with Transgaz for a contractual period of 15 years. In February 2019, BSOG's partners and shareholders have taken the Final Investment Decision in the MGD Project. The project will cost roughly \$400 m.