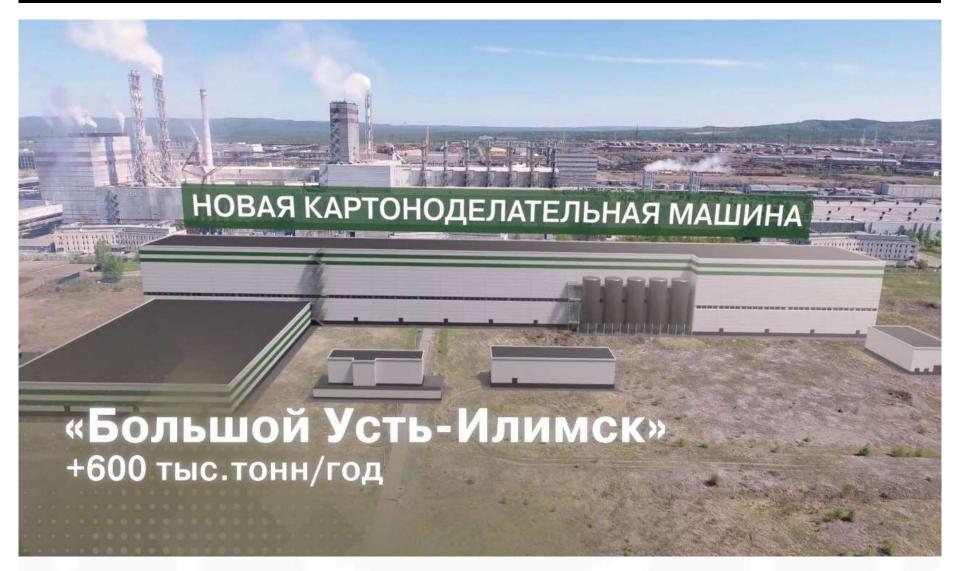

### Pulp and Paper Plant

Customer

JSC ILIM Group

Location IRKUTSKI REGION, RUSSIA

Capacity 600,000 tones / year

Type of contract EPC Turn Key

Duration 05.2019 - 12.2021 In May 2019, Esta Construction have signed a contract with JSC ILIM Group for construction works as part of the implementation of the "Bolshoi Ust-Ilimsk" investment project.

The investment project "Bolshoi Ust-Ilimsk" provides for the creation of a new plant for the production of cardboard and packaging materials with a capacity of 600 thousand tons per year. Total investments are about 1 billion dollars. The implementation of the project is planned until the end of 2021.

As a result of the implementation of the "Bolshoi Ust-Ilimsk" project, the Ust-Ilimsk plant will be among the world's largest producers of pulp and paper products. Greater Ust-Ilimsk has been assigned the status of a Priority Investment Project in the field of forest development.