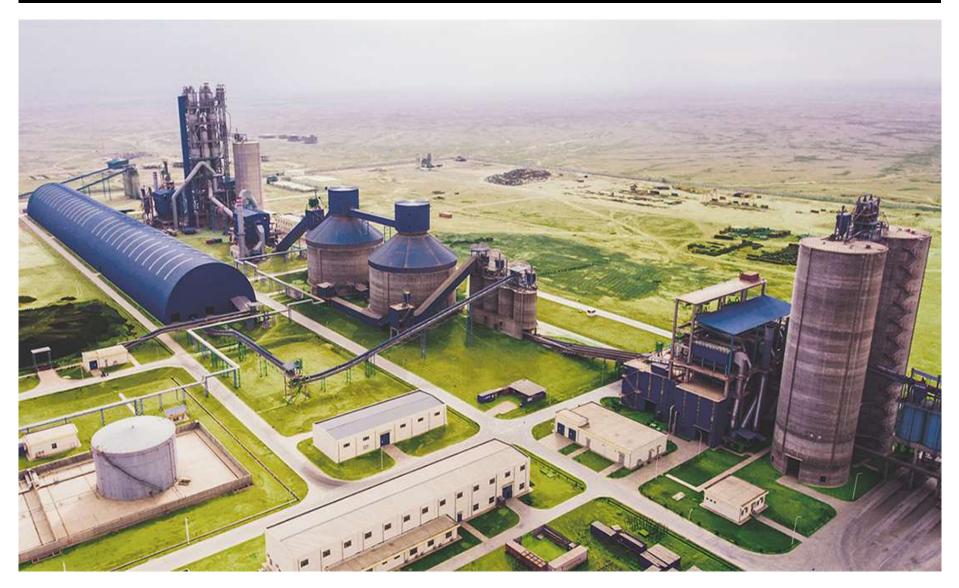

#### Vacuum Distillation Plant

Customer
Al Wataniya Group

Location Samawah, Iraq

Capacity 21,851 BPSD

Type of contract EPC Turn Key

Duration 06.2018 - 12.2020

Esta is the contractor of a this grass root cement plant with the capacity of 6.000 tons/day capacity. Main process equipment were supplied from European manufacturers. Yearly capacity of plant is 2.000.000 t/year

## CEMENT PLANT PROJECT

Customer
Al Wataniya Group

Location Samawah, Iraq

Capacity
6.000 tons per day

Type of contract EPC Turn Key

Duration 01.2016 - 06.2018