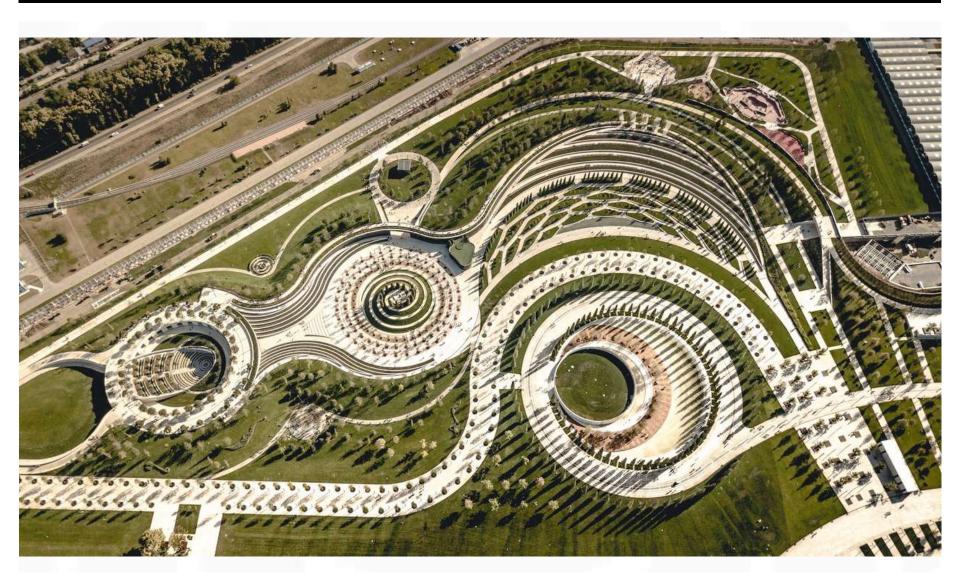

### KRASNODAR CENTRAL PARK

Customer Investstroy

Location Krasnodar, Russian Federation

Area 1 330 000 m²

Type of contract EPC Turn Key

Start 09.2016

Status Completed After the construction of the stadium of FC Krasnodar, the designers faced a difficult task - to arrange the space around the Premium facility. The specificity of the stadium is that several times a month a large number of people arrive there for matches. Central Park turned out to be an excellent solution to this problem. The park is recognized as the best project of the decade in the post-Soviet space. In 2019, it received the International Large Urban Parks Awards in the Eurasian Parks Awards nomination.