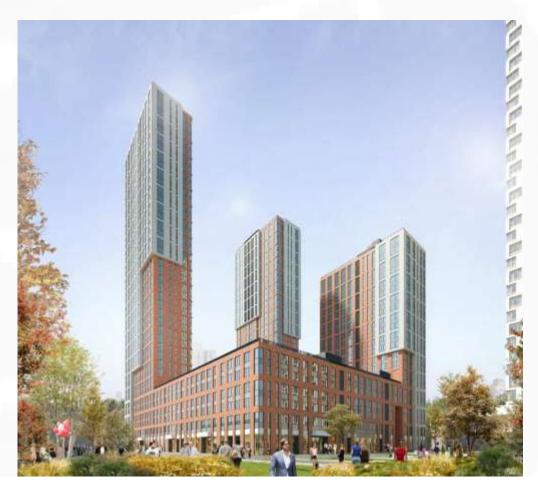

The Wings residential complex is a business class project that allows us to believe that there is no limit to our capabilities. The project is a successful combination of ideological and technological elegance of modern architecture. The openness of forms and spaces, the connection of the interior with the landscape, abstractness - all this is expressed in the new plastic of the architectural space of the Wings residential complex. Three graceful shamrock towers, blur the boundaries with the outside world, create the effect of weightlessness, soaring and incredible unity with nature.

### KRYLYA RESIDENTIAL COMPLEX

Customer LIDER INVEST

Location MOSCOW, RUSSIAN FEDERATION

Type of contract EPC Turn Key

Area 202 824 m²

Start 04.2018