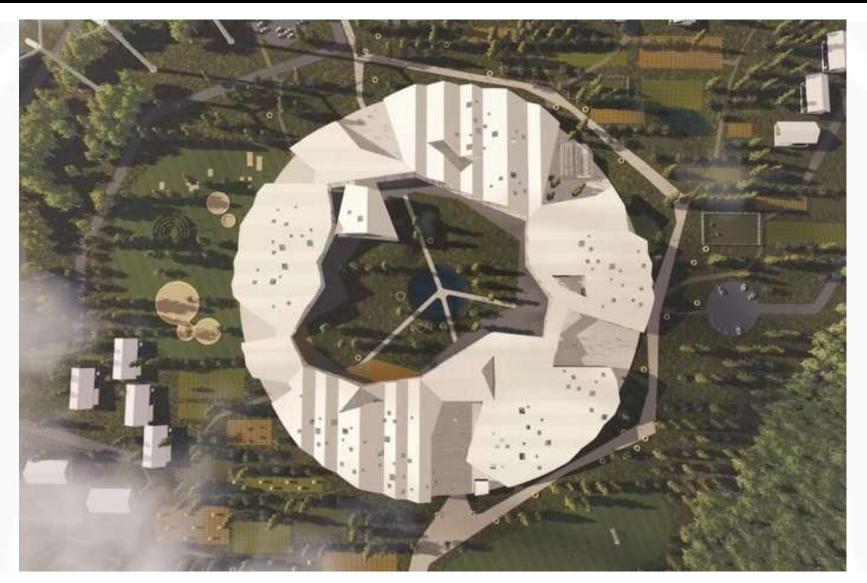

### IRKUTSK SMART SCHOOL

Customer NOVIY DOM

Location IRKUTSK, RUSSIA

Area 27 950 m²

Type of contract EPC Turn Key

Start 03.2018 The smart school is Russia's first unique multifunctional educational complex located in Irkutsk on the banks of the Angara. The composition of smart shola includes cottages for sharing families, a kindergarten, elementary and high schools, sports and cultural and leisure complexes. The originality of the project is emphasized by its architecture. All buildings are arranged in a circle, forming a single space. In its center is a common area where students can spend their free time.