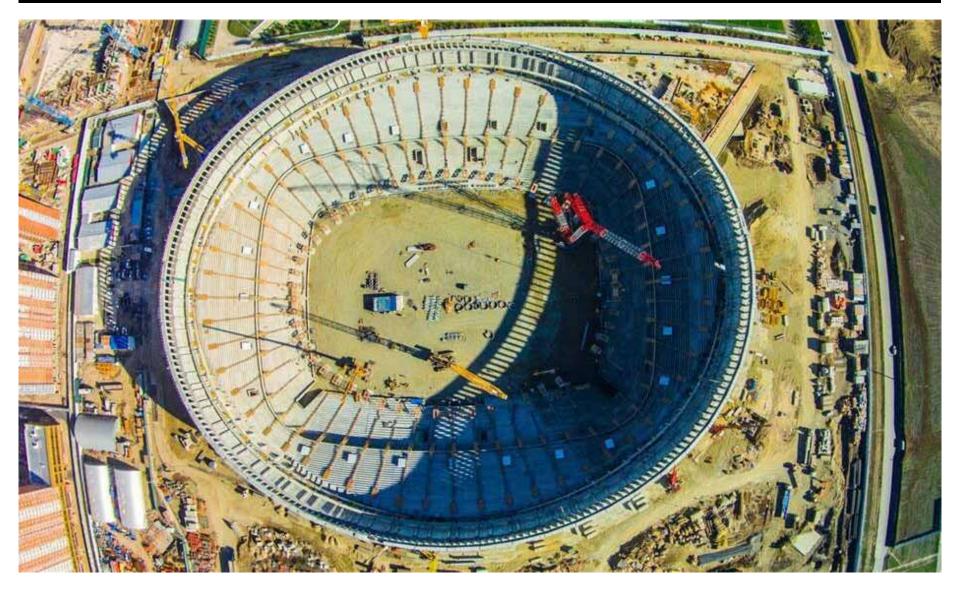

The stadium has the UEFA category 4-the highest category stadium, with the right to host the final part of the world Cup, European football Championships, as well as matches of all stages of the UEFA Champions League and the UEFA Europa League. According to the portal stadiumdb.com the stadium was nominated for the best stadium of the year 2016. Also, only two stadiums in the world have previously been ranked in the top three according to the results of both spectator and expert voting. In October 2017, Krasnodar stadium was shortlisted for the international competition The Stadium Business Design & Development Awards 2017 in the category "Best innovation" for the use of a video screen in the interior design of the stadium.

### KRASNODAR FC STADIUM

Customer Investstroy

Location Krasnodar, Russian Federation

Area 120 000 m²

Type of contract EPC Turn Key

Duration 04.2013 - 09.2016

35