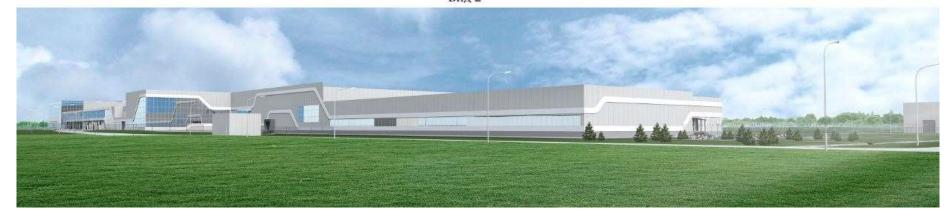

# MERCEDES BENZ "SIRIUS" CAR FACTORY

Sirius is the first automobile factory to be completed by ESTA Construction. The investment value of the Project amounted to 250 million euros. The production capacity of Sirius is 25 thousand cars of class "E" and "SUV". The car factory was named in honor of the brightest star in the night sky - Sirius.

Customer
Mercedes Benz / Daimler

Location Povarovo, Moscow, Russian Federation

Area 100 062 m2

Type of contract EPC Turn Key

Duration 06.2017 - 04.2019

Grass root asphalt blowing plant with related ancillaries in Iraq.