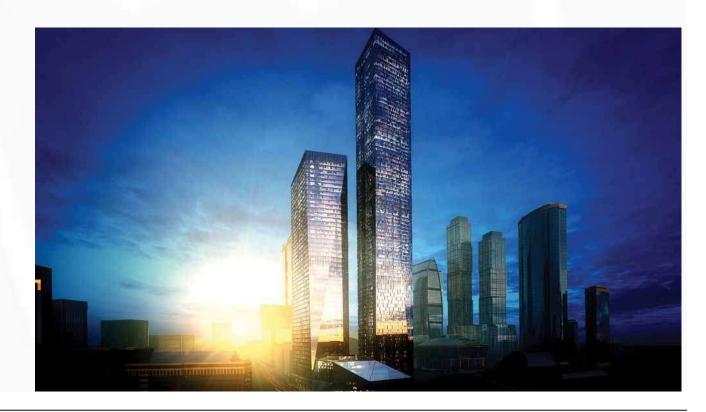

# MOSCOW CITY INTERNATIONAL TRADE CENTRE

Customer Investprofit

Location Saratov, Russian Federation

Area 53 990 m²

Type of contract EPC Turn Key

Start 01.2014 - 01.2016 Moscow City International Business Centre that is being constructed in Moscow has a great importance as being the second tallest building in Russia. All interior fine works of 86-storey residential building and 374 ultra luxury apartments was constructed by Esta Construction.

Technical Project Summary: It is fine works of 86-storey luxury residential apartment building project of which construction is still ongoing in Moscow City Region of Moscow. It is fine works of 374 residence including mechanical and electrical application.