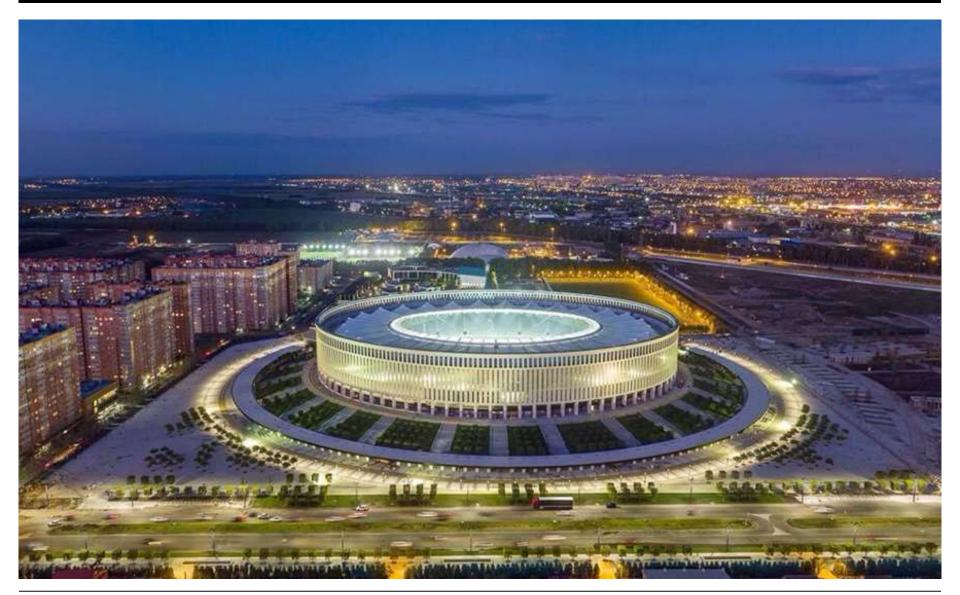

The stadium has the UEFA category 4-the highest category stadium, with the right to host the final part of the world Cup, European football Championships, as well as matches of all stages of the UEFA Champions League and the UEFA Europa League. According to the portal stadiumdb.com the stadium was nominated for the best stadium of the year 2016. Also, only two stadiums in the world have previously been ranked in the top three according to the results of both spectator and expert voting. In October 2017, Krasnodar stadium was shortlisted for the international competition The Stadium Business Design & Development Awards 2017 in the category "Best innovation" for the use of a video screen in the interior design of the stadium.

### KRASNODAR FC STADIUM

Customer Investstroy

Location Krasnodar, Russian Federation

Area 120 000 m²

Type of contract EPC Turn Key

Duration 04.2013 - 09.2016

35