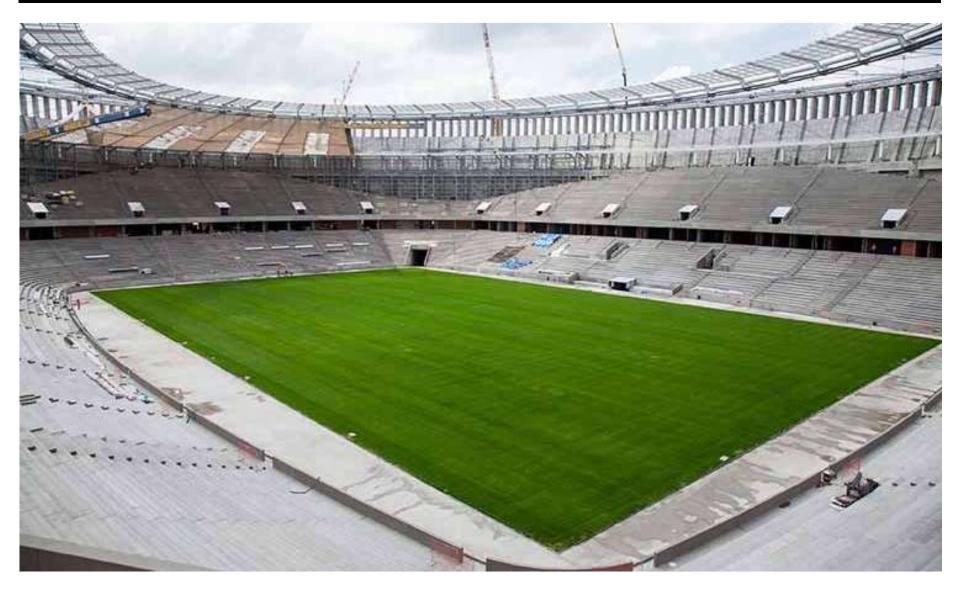

The stadium has the UEFA category 4-the highest category stadium, with the right to host the final part of the world Cup, European football Championships, as well as matches of all stages of the UEFA Champions League and the UEFA Europa League. According to the portal stadiumdb.com the stadium was nominated for the best stadium of the year 2016. Also, only two stadiums in the world have previously been ranked in the top three according to the results of both spectator and expert voting. In October 2017, Krasnodar stadium was shortlisted for the international competition The Stadium Business Design & Development Awards 2017 in the category "Best innovation" for the use of a video screen in the interior design of the stadium.

### KRASNODAR FC STADIUM

Customer Investstroy

Location Krasnodar, Russian Federation

Area 120 000 m²

Type of contract EPC Turn Key

Duration 04.2013 - 09.2016

35