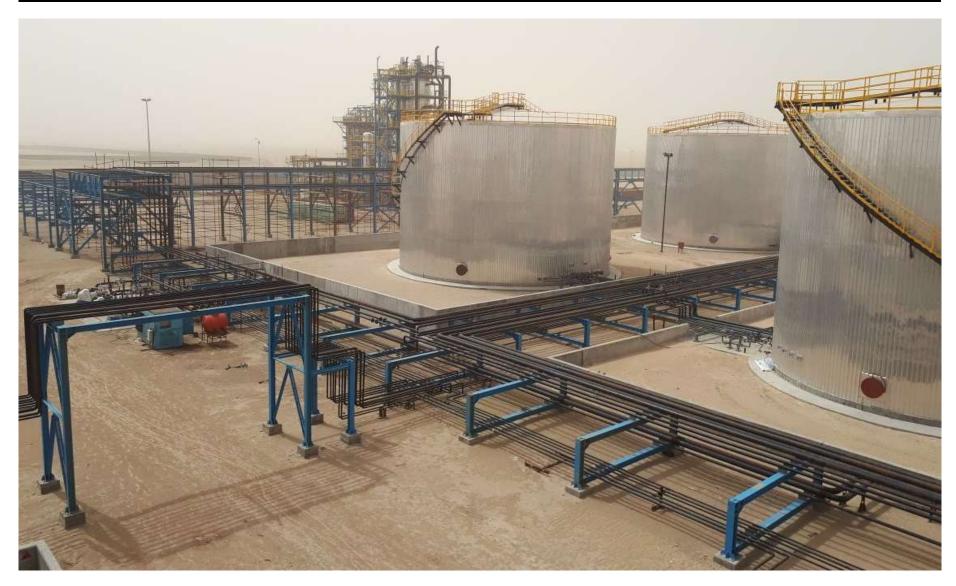

### NAPHTHA TREATING PLANT

Customer KASO Oil Services

Location

Divaniyah, Iraq

Type of contract EPC Turn Key

Duration 02.2017 - 12.2019 Esta is the EPC contractor of a grass-root skid mounted 12000 BPSD whole naphtha treating plant with related ancillaries in Diwaniyah / Iraq. The total capacity of the plant is 12,000 BPSD and the project is planned to be operational in 26 months after effective date of the contract.

21,851 BPSD (144.75m3/hr.) Vacuum distillation unit; to produce Vacuum Residue & Vacuum Gas Oil for its Bitumen Plant in addition to constructing Reduced crude unloading & Vacuum Gas Oil loading systems respectively.

Second phase of the Bitumen Blowing Project

Phase One : Biturox ® Bitumen Plant
Phase Two : Vacuum Distillation Plant

#### Vacuum Distillation Plant

Customer
Al Wataniya Group

Location Samawah, Iraq

Capacity 21,851 BPSD

Type of contract EPC Turn Key

Duration 06.2018 - 12.2019