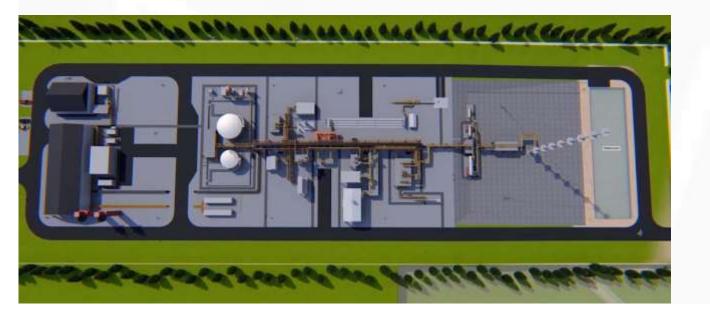

# Selected Projects

Industrial Projects

The Midia Gas Development Project comprises the Ana and Doina gas fields (320 Bcf P50 contingent resources) which were discovered in 2007 and 1995 respectively. Both are of latest Miocene to Dacian age, shallow marine sandstone reservoirs, some 120 km offshore Romania, in the XV Midia Shallow area where the water depths are of 70 meters.

The project consists of 5 production wells (1 subsea well at Doina field and 4 platform wells at Ana field) a subsea gas production system over the Doina well which will be connected through an 18 km pipeline. 126 km subsea pipeline will ensure the delivery of the gas from Ana platform to the shore, where 4.5 km underground pipeline will connect to the new gas treatment plant. The processed gas will be delivered into the NTS operated by Transgaz at the gas metering station to be found within the GTP.

### MIDIA GAS DEVELOPMENT PROJECT

Customer

Black Sea Oil & Gas

Location
CONSTANTA / ROMANIA

Type of contract EPC Turn Key

Duration 10.2019 - 03.2021

By the end of 2018, BSOG has completed the necessary offshore activities including the drilling of the appraisal wells, the pipeline route and platform surveys, onshore activities including archaeological surveys and route surveys as well as the engineering studies including the conceptual Engineering and Front-End Engineering and Design. BSOG has also secured a long-term gas sales agreement with a Romanian subsidiary of ENGIE for the entire MGD Project gas production, reduced by the volumes that the producers are currently obliged to sell on the centralized market and a gas transmission contract with Transgaz for a contractual period of 15 years. In February 2019, BSOG's partners and shareholders have taken the Final Investment Decision in the MGD Project. The project will cost roughly \$400 m.