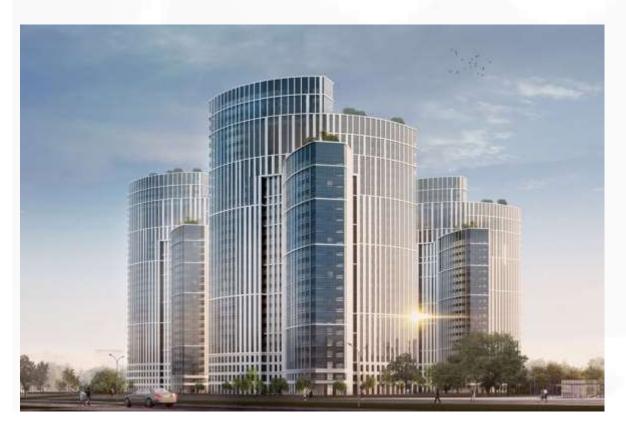

### FILI CITY RESIDENTIAL COMPLEX

Customer MR GROUP

Location
MOSCOW, RUSSIA

Area 156 898 m²

Type of contract EPC Turn Key

Start 01.2018

"ESTA Construction" company is constructing a new residential complex named "Fili City" with the total construction area of 156,898 sqm. Project is located in the very heart of Moscow City, near "Fili" metro station. Project is seen as one of the most prestigious residential complex projects of Moscow, which started in 2018.

MR Vodny Housing and Living Complex, located besides the Vodny metro station in Russian Federation capital of Moscow, shall be built by ESTA Construction as turn-key project on an area of 14,018 m2. European type suites with 1 and 3 bedrooms with areas of ranging from 39 to 97 m² shall be within MR Vodny Housing and Living Complex, which is a candidate to be one of the most prestigious and upscale housing projects in Moscow. There shall be kindergarten, cafes and restaurants along with a sports center in international standards within the project, which is standing out with its social infrastructure.

### SERTSE STOLITSA RESIDENTIAL COMPLEX

Customer DON STROY

Location
MOSCOW, RUSSIA

Area 130 000 m<sup>2</sup>

Type of contract EPC Turn Key

Duration 09.2015 - 10.2018 The most ambitious project in the history of the company "Don Stroy" covers an area of 145 000m2 on the banks of the Moscow River. Apartment Complex "heart of the capital" situated in Shelepihinskoy waterfront near the business center "Moscow City" and is a modern city quarter, including both residential area and a significant number of infrastructure and public spaces.