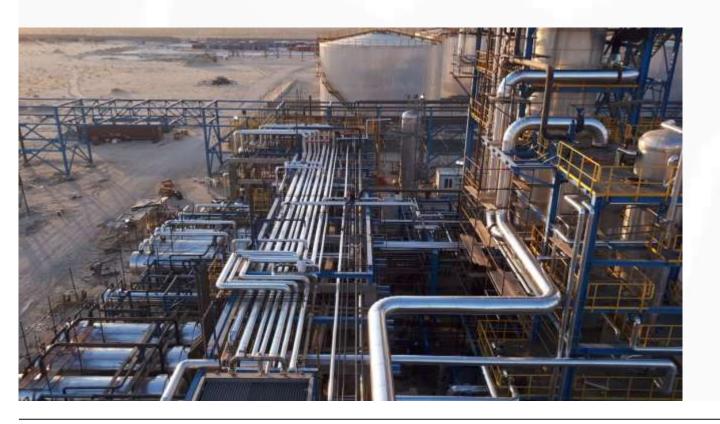

### NAPHTHA TREATING PLANT

Customer KASO Oil Services

Location

Divaniyah, Iraq

Type of contract EPC Turn Key

Duration 02.2017 - 12.2019 Esta is the EPC contractor of a grass-root skid mounted 12000 BPSD whole naphtha treating plant with related ancillaries in Diwaniyah / Iraq. The total capacity of the plant is 12,000 BPSD and the project is planned to be operational in 26 months after effective date of the contract.

#### NAPHTHA TREATING PLANT

Customer
KASO Oil Services

Location

Divaniyah, Iraq

Type of contract EPC Turn Key

Contract Duration 02.2019 - 03.2021

Esta is the EPC contractor of a grass-root skid mounted 12000 BPSD whole naphtha treating plant with related ancillaries in Diwaniyah / Iraq. The total capacity of the plant is 12,000 BPSD and the project is planned to be operational in 26 months after effective date of the contract.