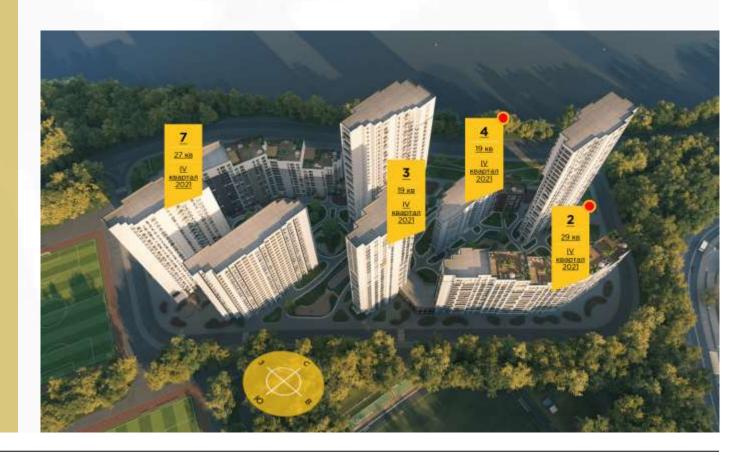

### KRYLYA RESIDENTIAL COMPLEX

Customer LIDER INVEST

Location MOSCOW, RUSSIAN FEDERATION

Type of contract EPC Turn Key

Area 202 824 m²

Start 04.2018

The Wings residential complex is a business class project that allows us to believe that there is no limit to our capabilities. The project is a successful combination of ideological and technological elegance of modern architecture. The openness of forms and spaces, the connection of the interior with the landscape, abstractness - all this is expressed in the new plastic of the architectural space of the Wings residential complex. Three graceful shamrock towers, blur the boundaries with the outside world, create the effect of weightlessness, soaring and incredible unity with nature.