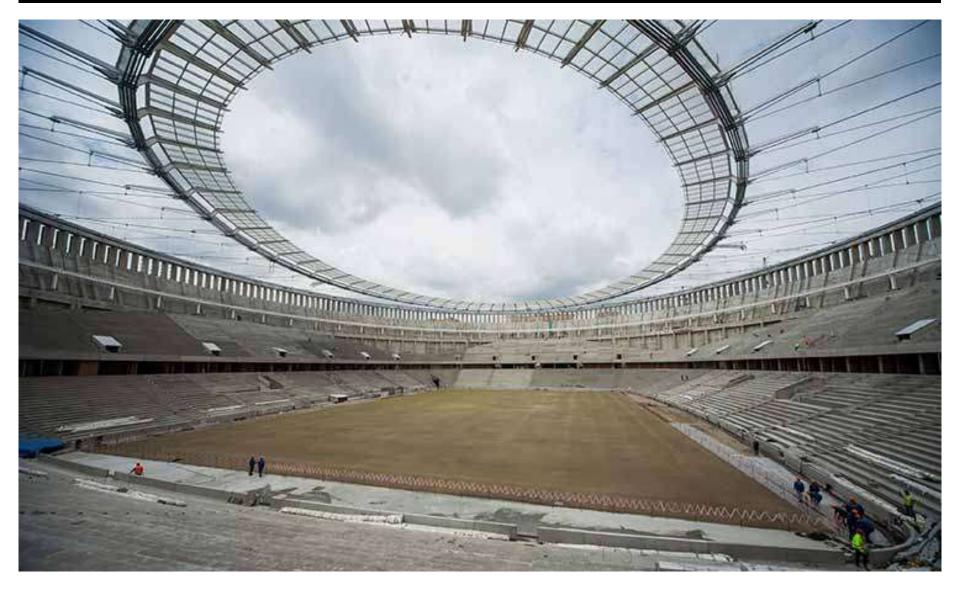

The stadium has the UEFA category 4-the highest category stadium, with the right to host the final part of the world Cup, European football Championships, as well as matches of all stages of the UEFA Champions League and the UEFA Europa League. According to the portal stadiumdb.com the stadium was nominated for the best stadium of the year 2016. Also, only two stadiums in the world have previously been ranked in the top three according to the results of both spectator and expert voting. In October 2017, Krasnodar stadium was shortlisted for the international competition The Stadium Business Design & Development Awards 2017 in the category "Best innovation" for the use of a video screen in the interior design of the stadium.

### KRASNODAR FC STADIUM

Customer Investstroy

Location Krasnodar, Russian Federation

Area 120 000 m²

Type of contract EPC Turn Key

Duration 04.2013 - 09.2016

35