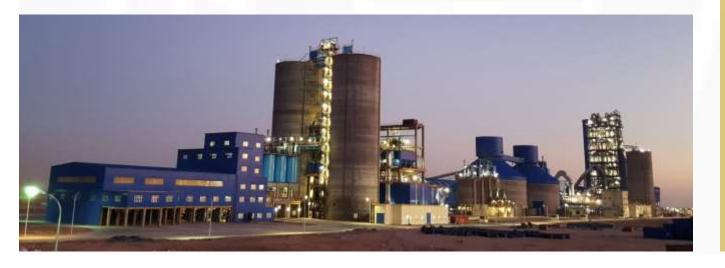

#### Vacuum Distillation Plant

Customer
Al Wataniya Group

Location Samawah, Iraq

Capacity 21,851 BPSD

Type of contract EPC Turn Key

Duration 06.2018 - 12.2020

Esta is the contractor of a this grass root cement plant with the capacity of 6.000 tons/day capacity. Main process equipment were supplied from European manufacturers. Yearly capacity of plant is 2.000.000 t/year

## CEMENT PLANT PROJECT

Customer
Al Wataniya Group

Location Samawah, Iraq

Capacity
6.000 tons per day

Type of contract EPC Turn Key

Duration 01.2016 - 06.2018