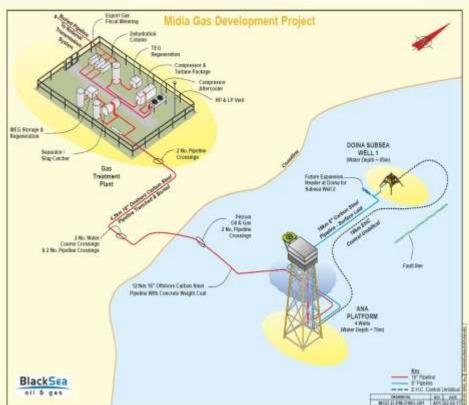

# Selected Projects

Industrial Projects

The Midia Gas Development Project comprises the Ana and Doina gas fields (320 Bcf P50 contingent resources) which were discovered in 2007 and 1995 respectively. Both are of latest Miocene to Dacian age, shallow marine sandstone reservoirs, some 120 km offshore Romania, in the XV Midia Shallow area where the water depths are of 70 meters.

The project consists of 5 production wells (1 subsea well at Doina field and 4 platform wells at Ana field) a subsea gas production system over the Doina well which will be connected through an 18 km pipeline. 126 km subsea pipeline will ensure the delivery of the gas from Ana platform to the shore, where 4.5 km underground pipeline will connect to the new gas treatment plant. The processed gas will be delivered into the NTS operated by Transgaz at the gas metering station to be found within the GTP.

### MIDIA GAS DEVELOPMENT PROJECT

Customer

Black Sea Oil & Gas

Location
CONSTANTA / ROMANIA

Type of contract EPC Turn Key

Duration 10.2019 - 03.2021

By the end of 2018, BSOG has completed the necessary offshore activities including the drilling of the appraisal wells, the pipeline route and platform surveys, onshore activities including archaeological surveys and route surveys as well as the engineering studies including the conceptual Engineering and Front-End Engineering and Design. BSOG has also secured a long-term gas sales agreement with a Romanian subsidiary of ENGIE for the entire MGD Project gas production, reduced by the volumes that the producers are currently obliged to sell on the centralized market and a gas transmission contract with Transgaz for a contractual period of 15 years. In February 2019, BSOG's partners and shareholders have taken the Final Investment Decision in the MGD Project. The project will cost roughly \$400 m.