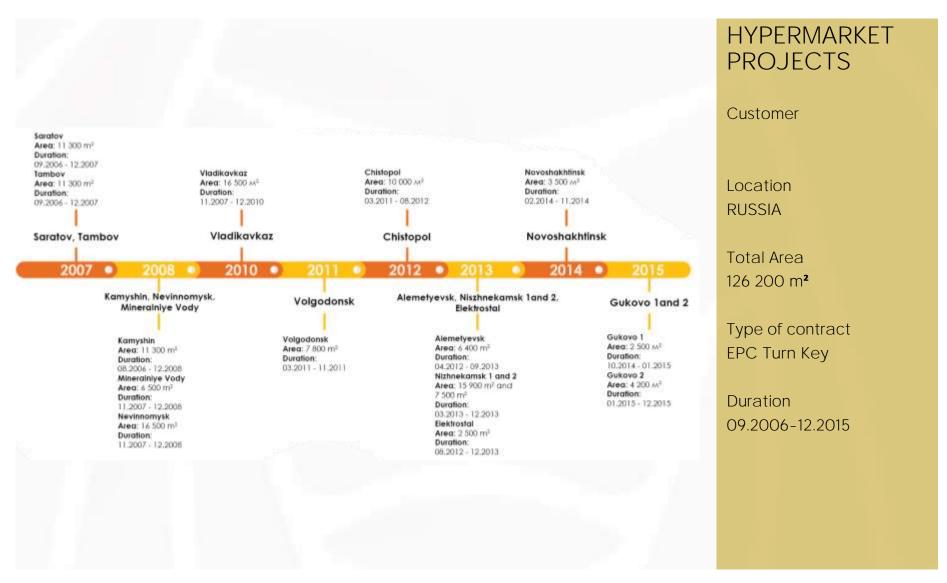

### SHOPPING MALL **PROJECTS**

Customer

Location RUSSIA

**Total Area** 622 624 m²

Type of contract **EPC Turn Key** 

Duration 08.2008-12.2018