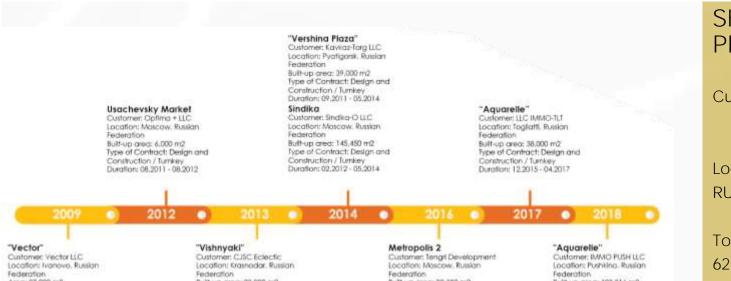

> 3,000,000 m<sup>2</sup> total area

2006

Tander Head Office-1 Krasnodar, 16.000 m² Tander Magnit Saratov Hypermarket, 11.300 m²  $27,300\ m^2$ 

2008-2009

Tander Magnit Kamishin Hypermarket, 11,300 m²
Tander Magnit Tambov Hypermarket, 11,300 m²
FK KRASNODAR CHETUK SPORT COMPLEX /
ADIGE Phase 1, 12,000 m²
FK KRASNODAR CHETUK SPORT COMPLEX /
ADIGE Phase 2, 8,500 m²
Tander Magnit Nevinnomiysk Hypermarket, 16,500 m²
Tander Archive Building Krasnodar, 7,725 m²
67,325 m²

#### 2012-2013

Tander Magnit Chistopol Hypermarket, 10,000 m²
Tander Magnit Nizhnekamsk-1 Hypermarket, 15,900 m²
Tander Magnit Omsk Logistics Center, 14,000 m²
Tander Head Office-3 Krasnodar, 10,300 m²
Uschacevksy Bazaar Moscow, 6,000 m²
KRASNODAR SHOPPING CENTER, 22,348 m²
VORONEJ IVANOVO SHOPPING & BUSINESS
CENTER, 26,343 m²
Tander Magnit Almetyevsk Hypermarket, 6,400 m²
Tander Magnit Elektrostal Hypermarket, 2,500 m²
Gorkiy Gorod Shopping Mall Sochi, 32,000 m²
Krasnaya Polyana SBERBANK HOTEL VE CONFERENCE
CENTER, 16,700 m²
162,491 m²

#### 2010-2011

Tander Magnit Vladikavkaz Hypermarket, 16,500 m²
Tander Magnit Mineralniy Vodu Hypermarket, 6,500 m²
TAMBOV Hotel & SHOPPING CENTER, 19,937 m²
TSEMDOLINA HOUSING COMPLEX, 16,000 m²
IVANOVO SHOPPING CENTER, 26,300 m²
Tander Magnit Pyatigorsk Logistics Center, 43,000 m²
IVANOVO SHOPPING & BUSINESS CENTER, 11,000 m²
Tander Magnit Volgadonsk Hypermarket, 7,800 m²
147,037 m²

#### 2014-2015

Pyatigorsk Vershina Shopping Mall, 39,000 m²
Tander Magnit Shakhty Logistics Center, 58,877 m²
Krasnaya Polyana Apart Hotels, 22,171 m²
Bellona Furniture Factory Vladimir, 25,721 m²
Tander Magnit Nizhnekamsk-2 Hypermarket, 7,500 m²
Arfa Park Hotel (5 stars) Sochi, 23,972 m²
Sindika Trade Center, 145,450 m²
Tander Magnit Novoshakhtinsk Hypermarket, 3,500 m²
Tander Magnit Gukovo-1 Hypermarket, 4,122 m²
Tander Magnit Gukovo-2 Hypermarket, 2,491 m²
332,804 m²

#### 2016-2017

FC Krasnodar Stadium, 120,000 m<sup>2</sup> Tander Magnit Dmitrov Logistics Center, 55,000 m<sup>2</sup> Verna Ekaterinburg Logistics Center, 25,000 m² Tander Magnit Krasnodar Logistics Center, 66,000 m<sup>2</sup> Metropolis-2 Shopping Mall, 98,382 m<sup>2</sup> Tander Head Office-4 Krasnodar, 22,170 m<sup>2</sup> Moscow City OKO Tower Fit-Out Works, 53,990 m<sup>2</sup> Donstroy "Sertdse Stolitsa" Housing Complex, 130,000 m<sup>2</sup> Ceetrus Togliatti Shopping Mall, 38,000 m<sup>2</sup> Tander Magnit Togliatti Logistics Center, 52,000 m² Krasnodar Park Galitskiy (Central Park), 130,000 m<sup>2</sup> Tander Archive Building-2 Krasnodar, 5,909 m<sup>2</sup> Tander Head Office-4 Multistorey Car Park Krasnodar, 7,000 m<sup>2</sup> 803,451 m<sup>2</sup>

#### 2018-Present

Domodedovo International Airport Multistorey
Car Park Moscow, 66,300 m²
Park Shopping Mall Rostov, 45,676 m²
MR Group "Vodny" Housing Complex, 14,018 m²
Mercedes Benz Car Factory, 100,062 m²
Saratov Gagarin Airport, 35,269 m²
Ceetrus Pushkino Shopping Mall, 103,816 m²
Irkutsk Smart School, 27,950 m²
MR Group "Fili City" Housing Complex, 156,898 m²
MR Group "Fili Grad" Housing Complex, 12,992 m²
Domodedovo International Airport
Administrational Building Moscow, 12,000 m²

Donstroy "Freedom" Housing Complex, 106,598 m²
Donstroy "Ogni" Housing Complex, 81,444 m²
Lider Invest "Krilya" Housing Complex, 238,824 m²
Rusagro Pig Production Factory Ussiriysk/
Vladivostok, 177,889 m²
Ikov Development "Dom Chkalov" Multifunctional
Housing Complex and Shopping Mall, 67,697 m²
Krasnodar Park (Central Park) Phase 2-3, 30,000 m²
Uralkali Berezniki Potash & Magnesium Complexes
Connecting Conveyor Line, 6.3 km
INGRAD RIVERSKY HOUSING COMPLEX, 180,138 m²
UST ILIMSK CELLULOSE PROCESSING PLANT, 200,000 m²
Donstroy "Sobity" Housing Complex, 167,426 m²
1.825.003 m²