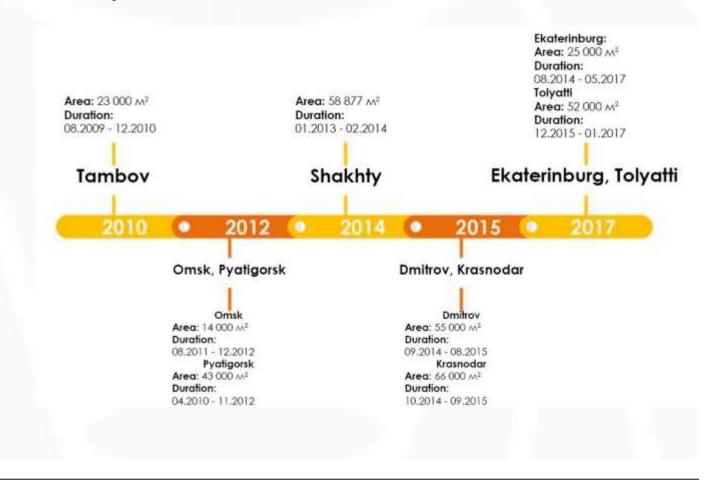

### LOGISTIC CENTERS

Customer

**MAGNIT** 

Location RUSSIA

Total Area 293 877 m<sup>2</sup>

Type of contract EPC Turn Key

Duration 08.2009-12.2015

Magnit is a leader in the number of stores and their location. The retail network has more than 20,000 points throughout Russia. From 2010 to 2017, ESTA Constrution built 7 large logistics centers in different regions of Russia. All centers have dry and cold storage facilities, maintenance of trucks, as well as office buildings along with the necessary infrastructure.