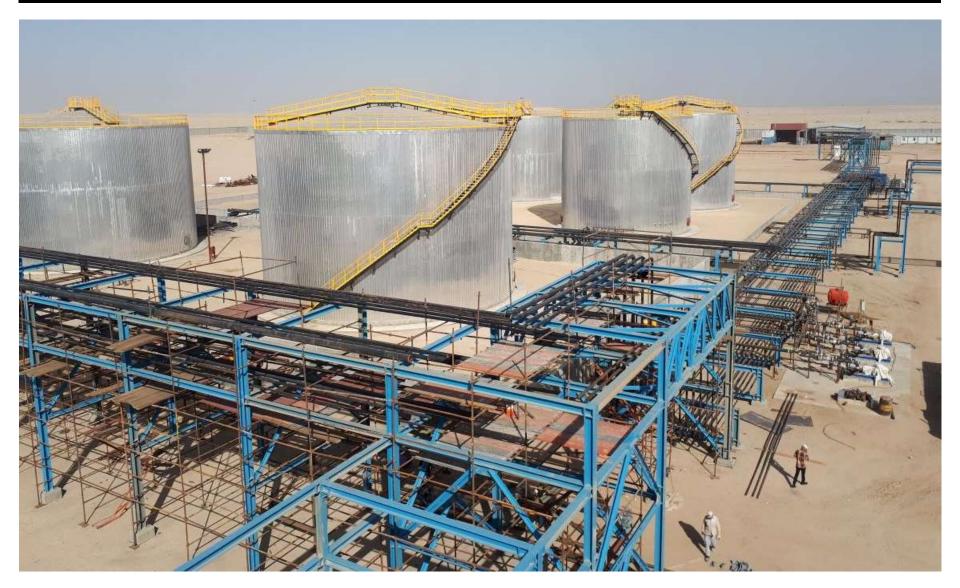

### NAPHTHA TREATING PLANT

Customer KASO Oil Services

Location

Divaniyah, Iraq

Type of contract EPC Turn Key

Duration 02.2017 - 12.2019 Esta is the EPC contractor of a grass-root skid mounted 12000 BPSD whole naphtha treating plant with related ancillaries in Diwaniyah / Iraq. The total capacity of the plant is 12,000 BPSD and the project is planned to be operational in 26 months after effective date of the contract.

21,851 BPSD (144.75m3/hr.) Vacuum distillation unit; to produce Vacuum Residue & Vacuum Gas Oil for its Bitumen Plant in addition to constructing Reduced crude unloading & Vacuum Gas Oil loading systems respectively.

Second phase of the Bitumen Blowing Project

Phase One : Biturox ® Bitumen Plant
Phase Two : Vacuum Distillation Plant

#### Vacuum Distillation Plant

Customer
Al Wataniya Group

Location Samawah, Iraq

Capacity 21,851 BPSD

Type of contract EPC Turn Key

Duration 06.2018 - 12.2019