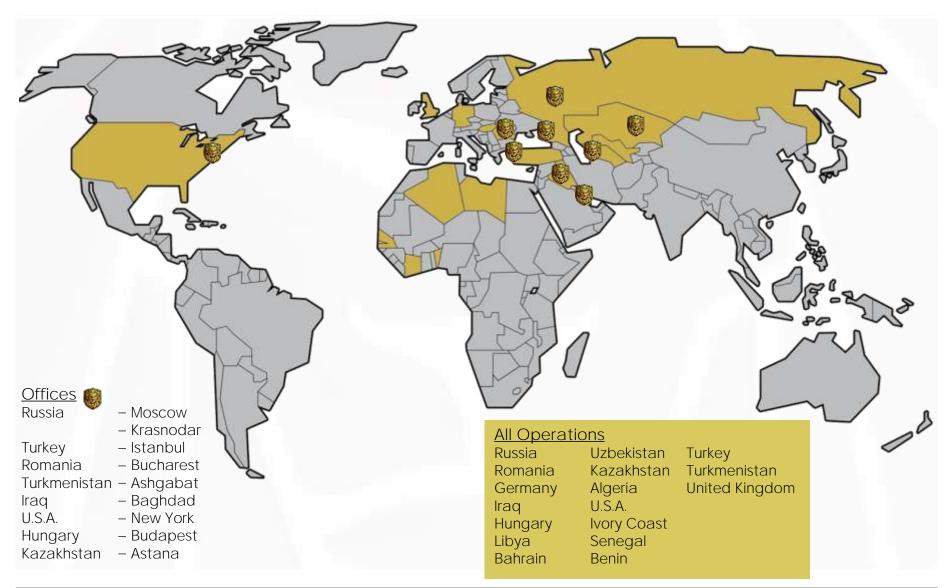

#### Construction

Esta Construction performs turnkey facility construction of any scale: stadiums, airports, shopping centers, industrial enterprises, housing complexes. We also carry out the necessary landscape work as well as build the infrastructure facilities. We have projects and branches all around the world: in Russia, the CIS countries, Turkey, Europe, the Near and Middle East, Africa. Esta Construction number one priority is safety of people and the environment. Our works are always of high quality and with fair pricing.

### Global Presence