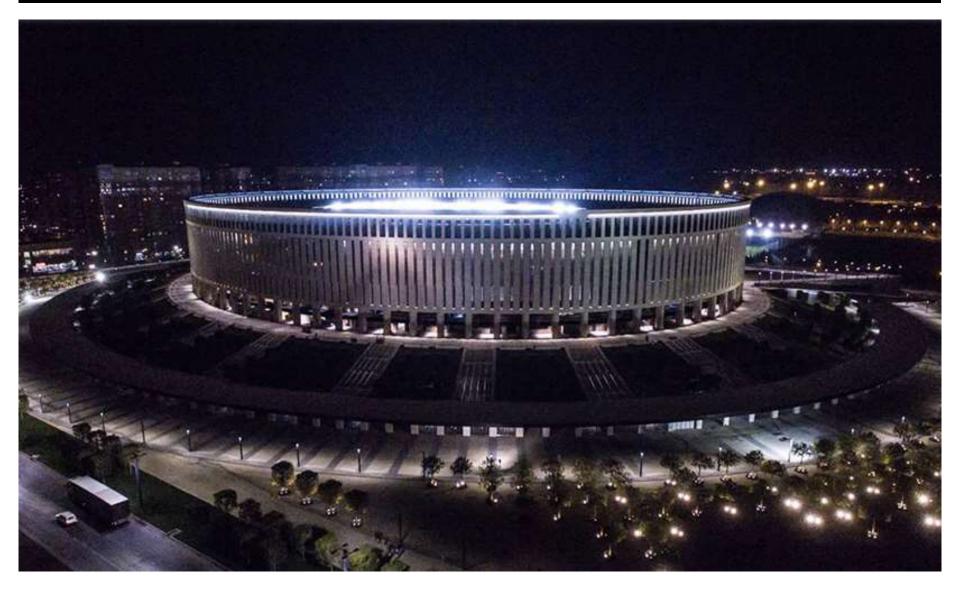

The stadium has the UEFA category 4-the highest category stadium, with the right to host the final part of the world Cup, European football Championships, as well as matches of all stages of the UEFA Champions League and the UEFA Europa League. According to the portal stadiumdb.com the stadium was nominated for the best stadium of the year 2016. Also, only two stadiums in the world have previously been ranked in the top three according to the results of both spectator and expert voting. In October 2017, Krasnodar stadium was shortlisted for the international competition The Stadium Business Design & Development Awards 2017 in the category "Best innovation" for the use of a video screen in the interior design of the stadium.

### KRASNODAR FC STADIUM

Customer Investstroy

Location Krasnodar, Russian Federation

Area 120 000 m²

Type of contract EPC Turn Key

Duration 04.2013 - 09.2016

35