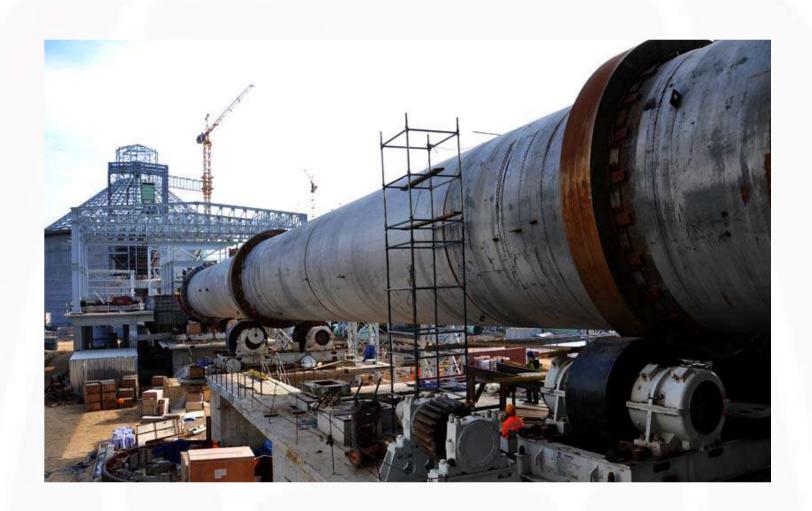

#### Vacuum Distillation Plant

Customer
Al Wataniya Group

Location Samawah, Iraq

Capacity 21,851 BPSD

Type of contract EPC Turn Key

Duration 06.2018 - 12.2020

Esta is the contractor of a this grass root cement plant with the capacity of 6.000 tons/day capacity. Main process equipment were supplied from European manufacturers. Yearly capacity of plant is 2.000.000 t/year

## CEMENT PLANT PROJECT

Customer
Al Wataniya Group

Location Samawah, Iraq

Capacity
6.000 tons per day

Type of contract EPC Turn Key

Duration 01.2016 - 06.2018