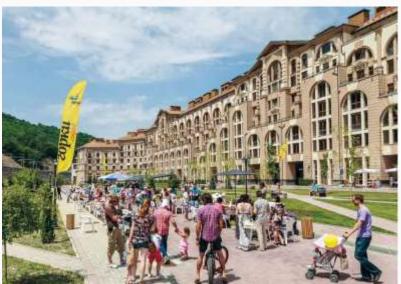

### KRASNODAR CENTRAL PARK

Customer Investstroy

Location Krasnodar, Russian Federation

Area 1 330 000 m²

Type of contract EPC Turn Key

Start 09.2016

Status Completed After the construction of the stadium of FC Krasnodar, the designers faced a difficult task - to arrange the space around the Premium facility. The specificity of the stadium is that several times a month a large number of people arrive there for matches. Central Park turned out to be an excellent solution to this problem. The park is recognized as the best project of the decade in the post-Soviet space. In 2019, it received the International Large Urban Parks Awards in the Eurasian Parks Awards nomination.