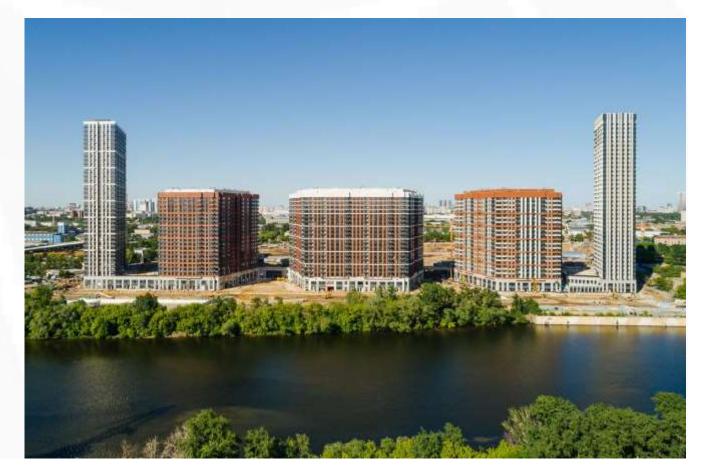

### RIVERSKY RESIDENTIAL COMPLEX

Customer PJSC INGRAD

Location
MOSCOW, RUSSIA

Area 186 854 m²

Type of contract EPC Turn Key

Start 04.2019

RiverSky is a business-class residential district with original architecture, modern engineering, well-thought-out planning solutions and unique housing formats. This project is the winner of the "Real estate market records 2019" award, as well as the winner of the international award "European Property Awards 2019".