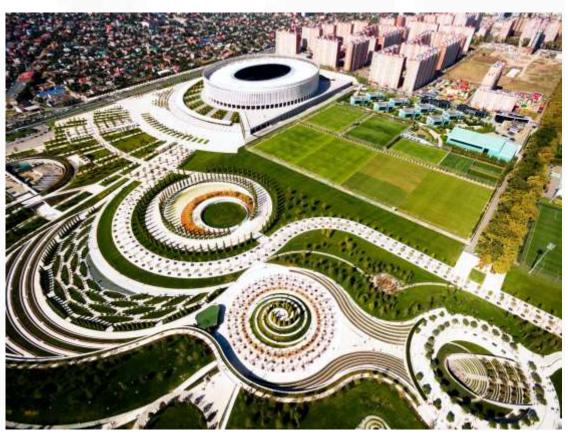

### KRASNODAR CENTRAL PARK

Customer Investstroy

Location Krasnodar, Russian Federation

Area 1 330 000 m²

Type of contract EPC Turn Key

Start 09.2016

Status Completed After the construction of the stadium of FC Krasnodar, the designers faced a difficult task - to arrange the space around the Premium facility. The specificity of the stadium is that several times a month a large number of people arrive there for matches. Central Park turned out to be an excellent solution to this problem. The park is recognized as the best project of the decade in the post-Soviet space. In 2019, it received the International Large Urban Parks Awards in the Eurasian Parks Awards nomination.