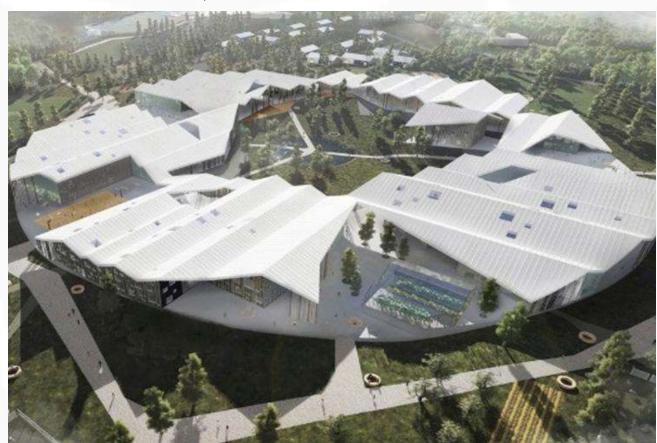

### IRKUTSK SMART SCHOOL

Customer NOVIY DOM

Location IRKUTSK, RUSSIA

Area 27 950 m²

Type of contract EPC Turn Key

Start 03.2018 The smart school is Russia's first unique multifunctional educational complex located in Irkutsk on the banks of the Angara. The composition of smart shola includes cottages for sharing families, a kindergarten, elementary and high schools, sports and cultural and leisure complexes. The originality of the project is emphasized by its architecture. All buildings are arranged in a circle, forming a single space. In its center is a common area where students can spend their free time.