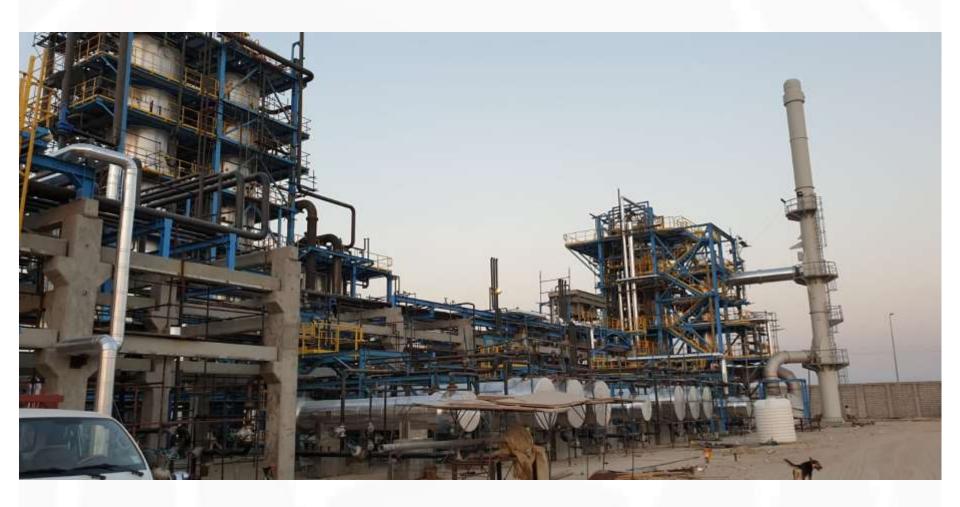

### NAPHTHA TREATING PLANT

Customer KASO Oil Services

Location

Divaniyah, Iraq

Type of contract EPC Turn Key

Duration 02.2017 - 12.2019 Esta is the EPC contractor of a grass-root skid mounted 12000 BPSD whole naphtha treating plant with related ancillaries in Diwaniyah / Iraq. The total capacity of the plant is 12,000 BPSD and the project is planned to be operational in 26 months after effective date of the contract.

21,851 BPSD (144.75m3/hr.) Vacuum distillation unit; to produce Vacuum Residue & Vacuum Gas Oil for its Bitumen Plant in addition to constructing Reduced crude unloading & Vacuum Gas Oil loading systems respectively.

Second phase of the Bitumen Blowing Project

Phase One : Biturox ® Bitumen Plant
Phase Two : Vacuum Distillation Plant

#### Vacuum Distillation Plant

Customer
Al Wataniya Group

Location Samawah, Iraq

Capacity 21,851 BPSD

Type of contract EPC Turn Key

Duration 06.2018 - 12.2019

#### NAPHTHA TREATING PLANT

Customer
KASO Oil Services

Location

Divaniyah, Iraq

Type of contract EPC Turn Key

Contract Duration 02.2019 - 03.2021

Esta is the EPC contractor of a grass-root skid mounted 12000 BPSD whole naphtha treating plant with related ancillaries in Diwaniyah / Iraq. The total capacity of the plant is 12,000 BPSD and the project is planned to be operational in 26 months after effective date of the contract.

#### Vacuum Distillation Plant

Customer
Al Wataniya Group

Location Samawah, Iraq

Capacity 21,851 BPSD

Type of contract EPC Turn Key

Duration 06.2018 - 12.2020

Esta is the contractor of a this grass root cement plant with the capacity of 6.000 tons/day capacity. Main process equipment were supplied from European manufacturers. Yearly capacity of plant is 2.000.000 t/year