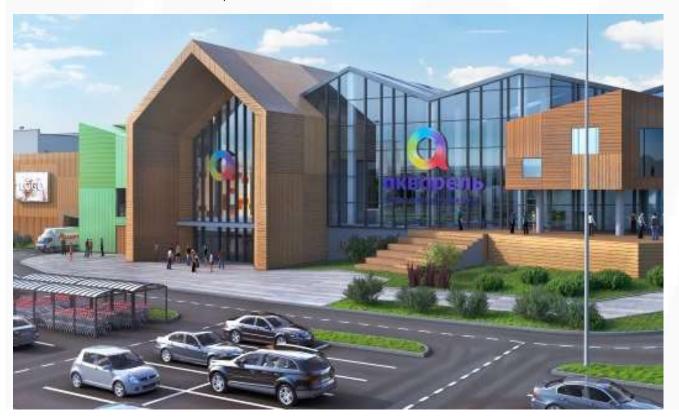

# Selected Projects

**Shopping Malls** 

World-renowned French retail group IMMOCHAN aims to make a 120 million USD investment through its Shopping Mall project named SEC Aquarelle accomplished in Russia. The Project is located on federal Yaroslavskoye M8 highway, which is one of the motorways of key importance within Russia's Moscow region. The paramount French corporation accomplishes the Shopping Mall project with ESTA Construction in where a footfall of 8 million is anticipated for the first operating year. The shopping mall project with its ground-breaking ceremony was held on May 30 shall be built by ESTA Construction and completed within Q4 of 2018.

### AQUARELLE PUSHKINO MALL

Customer IMMO-PUSH

Location MOSCOW, RUSSIAN FEDERATION

Type of contract EPC Turn Key

Area 103 816 m²

Start 05.2017