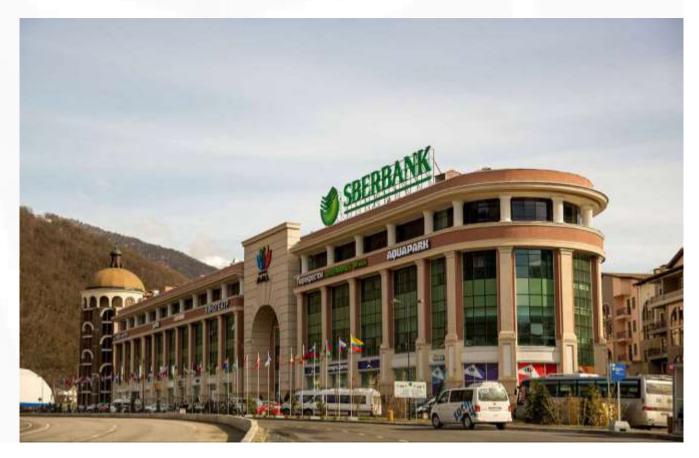

#### GORKIY GOROD SHOPPING MALL

Customer SBERBANK OAO

Location SOCHI, RUSSIA

Area 32 000 m<sup>2</sup>

Type of contract EPC Turn Key

Duration 08.2012 - 09.2013

"Gorki Gorod Mall" is the only project made with investments from Sberbank as a part of the preparation for the Winter Olympic Games 2014. V.V. Putin as well as D.A. Medvedev visited the mall several times during the construction and upon it's completion. The monolithic glass roof of the complex is the largest in Europe, and the third largest in the world. There is a beautiful water park situated under it. It has an artificial beach and a sea wave pool.

#### "Gorky Gorod Mall"

Customer: Sperbank OJSC Location: Sochi, Russian Federation Built-up area: 32,000 m2 Type of Contract: Design and Construction / Turrilley Duration: 08:2012 - 09:2013

Built-up area: 98 382 m2 Type of Contract: Design and Construction / Turrkey Duration: 08.2014 - 08.2016