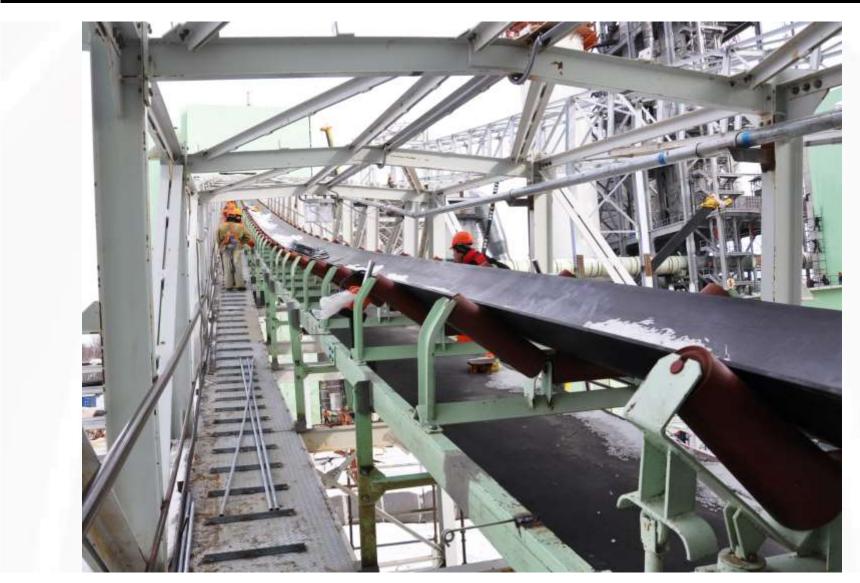

In 2018 Esta Construction has concluded an agreement with the world's largest potash fertilizer producer PJSC Uralkali for the construction of a 6.24 km long main conveyor tract

The conveyor is designed to transport salvinit ore from the Ust-Yavinsky mine to the beneficiation plant of the Perm region.

Scope of works contain installation and commissioning of full conveyor line.

### URALKALI MAIN CONVEYOR LINE

Customer PJSC Uralkali

Location PERMSKI REGION, RUSSIA

Lenght 6,5 km

Type of contract EPC Turn Key

Start 11.2018