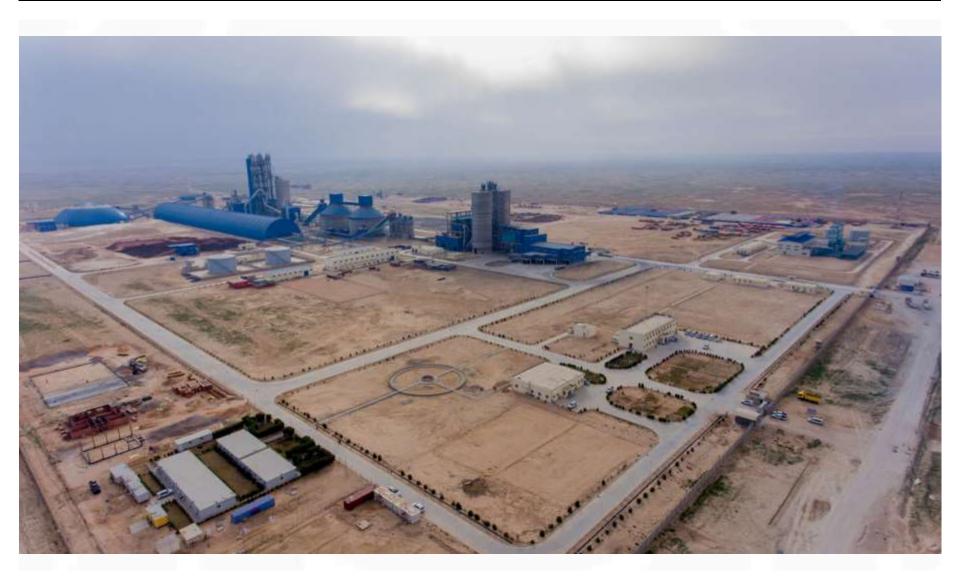

#### Vacuum Distillation Plant

Customer
Al Wataniya Group

Location Samawah, Iraq

Capacity 21,851 BPSD

Type of contract EPC Turn Key

Duration 06.2018 - 12.2020

Esta is the contractor of a this grass root cement plant with the capacity of 6.000 tons/day capacity. Main process equipment were supplied from European manufacturers. Yearly capacity of plant is 2.000.000 t/year

## CEMENT PLANT PROJECT

Customer
Al Wataniya Group

Location Samawah, Iraq

Capacity
6.000 tons per day

Type of contract EPC Turn Key

Duration 01.2016 - 06.2018