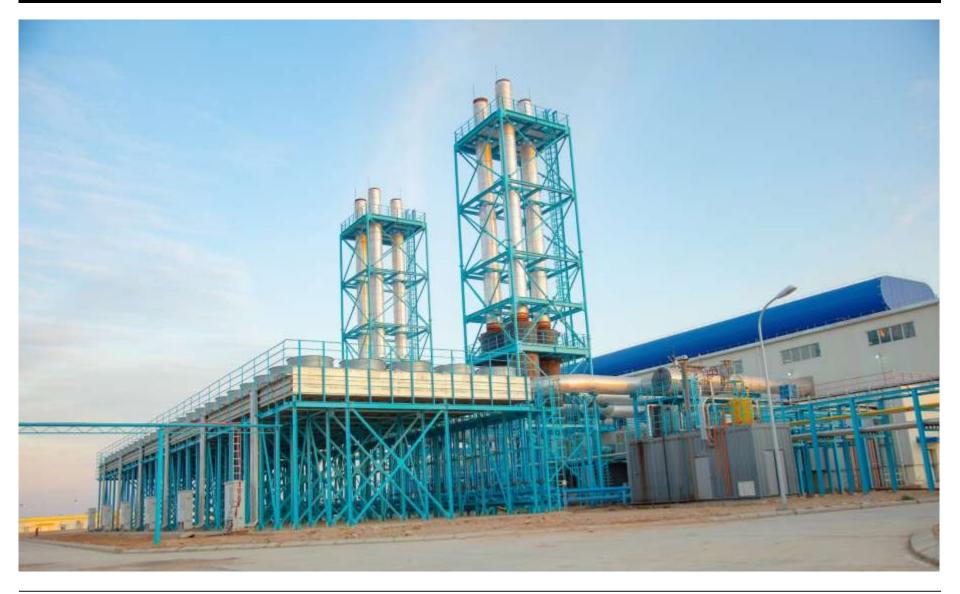

#### Vacuum Distillation Plant

Customer
Al Wataniya Group

Location Samawah, Iraq

Capacity 21,851 BPSD

Type of contract EPC Turn Key

Duration 06.2018 - 12.2019

#### Vacuum Distillation Plant

Customer
Al Wataniya Group

Location Samawah, Iraq

Capacity 21,851 BPSD

Type of contract EPC Turn Key

Duration 06.2018 - 12.2020

Esta is the contractor of a this grass root cement plant with the capacity of 6.000 tons/day capacity. Main process equipment were supplied from European manufacturers. Yearly capacity of plant is 2.000.000 t/year