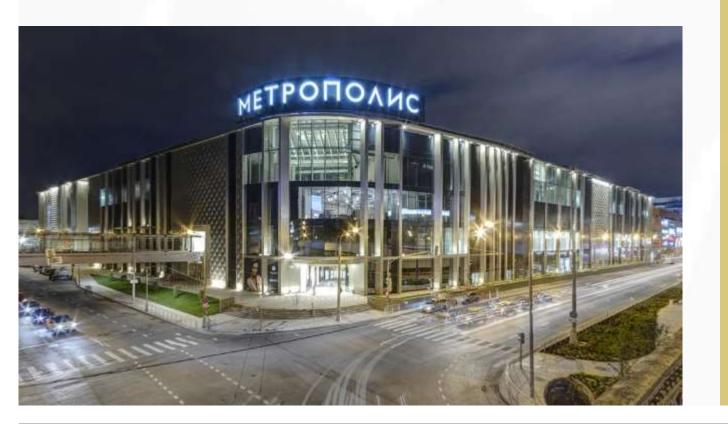

Additional facility of Metropolis Shopping Mall that will rise above the heart of Moscow, just 10 minutes away from Red Square, draws attention due to not only being constructed in conformity with American-Turkish discipline but also rated as premium class shopping mall.

All engineering and construction works of Multi-Functional A+ class Shopping Mall with an indoor space of 63.000 m<sup>2</sup> in addition to a multiple-storey carpark with a space of 27.000 m<sup>2</sup> is being handled by our firm in turn-key basis.

### METROPOLIS II MALL

Customer
TENGRI DEVELOPMENT

Location
MOSCOW-RUSSIA

Type of contract EPC Turn Key

Area 98 382 m²

Duration 09.2014 - 08.2016