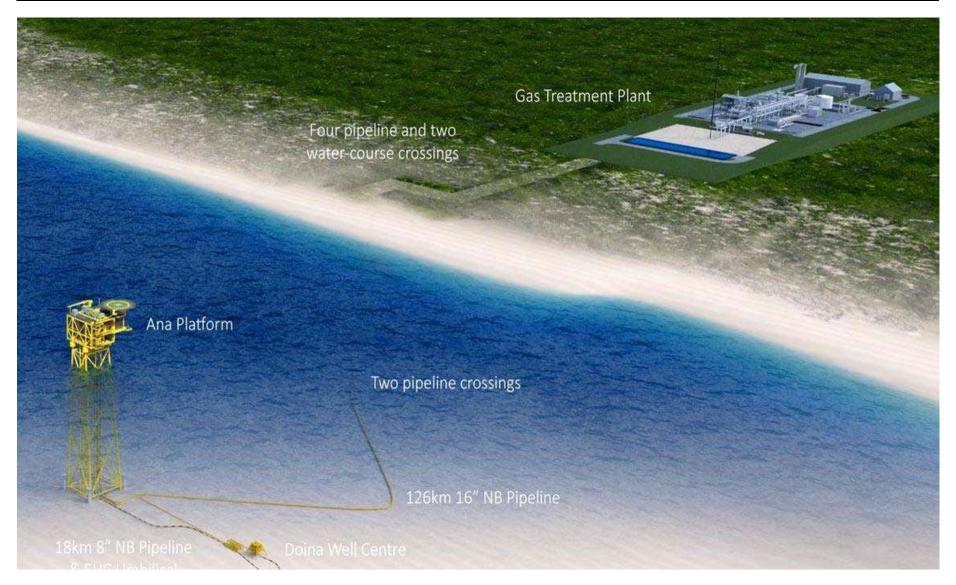

# Selected Projects

Industrial Projects

The Midia Gas Development Project comprises the Ana and Doina gas fields (320 Bcf P50 contingent resources) which were discovered in 2007 and 1995 respectively. Both are of latest Miocene to Dacian age, shallow marine sandstone reservoirs, some 120 km offshore Romania, in the XV Midia Shallow area where the water depths are of 70 meters.

The project consists of 5 production wells (1 subsea well at Doina field and 4 platform wells at Ana field) a subsea gas production system over the Doina well which will be connected through an 18 km pipeline. 126 km subsea pipeline will ensure the delivery of the gas from Ana platform to the shore, where 4.5 km underground pipeline will connect to the new gas treatment plant. The processed gas will be delivered into the NTS operated by Transgaz at the gas metering station to be found within the GTP.

### MIDIA GAS DEVELOPMENT PROJECT

Customer

Black Sea Oil & Gas

Location
CONSTANTA / ROMANIA

Type of contract EPC Turn Key

Duration 10.2019 - 03.2021

By the end of 2018, BSOG has completed the necessary offshore activities including the drilling of the appraisal wells, the pipeline route and platform surveys, onshore activities including archaeological surveys and route surveys as well as the engineering studies including the conceptual Engineering and Front-End Engineering and Design. BSOG has also secured a long-term gas sales agreement with a Romanian subsidiary of ENGIE for the entire MGD Project gas production, reduced by the volumes that the producers are currently obliged to sell on the centralized market and a gas transmission contract with Transgaz for a contractual period of 15 years. In February 2019, BSOG's partners and shareholders have taken the Final Investment Decision in the MGD Project. The project will cost roughly \$400 m.