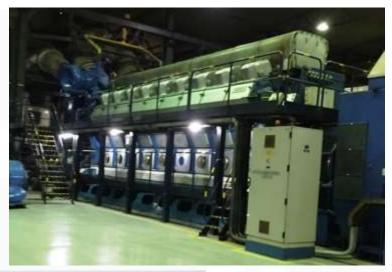

#### Vacuum Distillation Plant

Customer
Al Wataniya Group

Location Samawah, Iraq

Capacity 21,851 BPSD

Type of contract EPC Turn Key

Duration 06.2018 - 12.2019

#### Vacuum Distillation Plant

Customer
Al Wataniya Group

Location Samawah, Iraq

Capacity 21,851 BPSD

Type of contract EPC Turn Key

Duration 06.2018 - 12.2020

Esta is the contractor of a this grass root cement plant with the capacity of 6.000 tons/day capacity. Main process equipment were supplied from European manufacturers. Yearly capacity of plant is 2.000.000 t/year