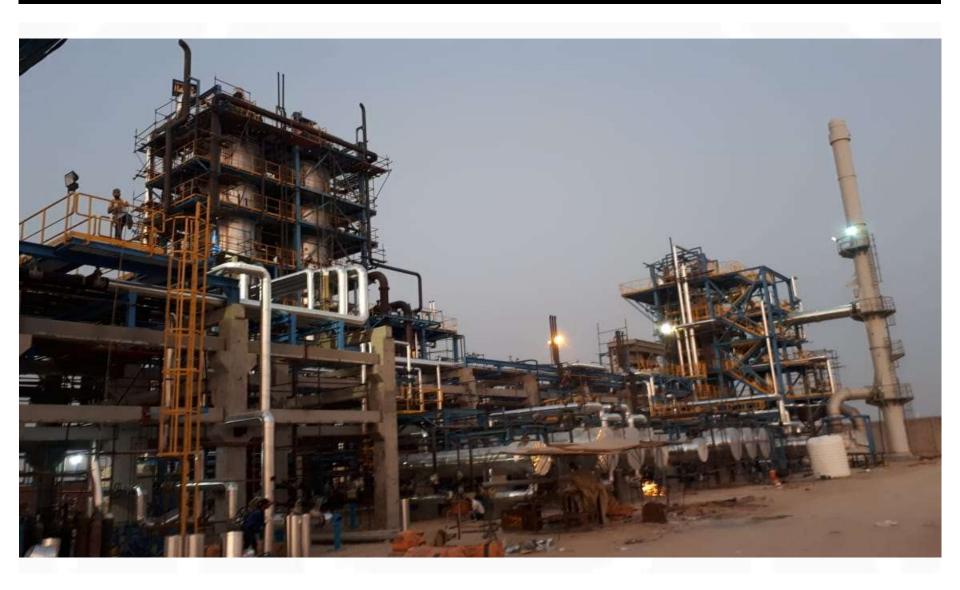

### NAPHTHA TREATING PLANT

Customer KASO Oil Services

Location

Divaniyah, Iraq

Type of contract EPC Turn Key

Duration 02.2017 - 12.2019 Esta is the EPC contractor of a grass-root skid mounted 12000 BPSD whole naphtha treating plant with related ancillaries in Diwaniyah / Iraq. The total capacity of the plant is 12,000 BPSD and the project is planned to be operational in 26 months after effective date of the contract.

#### NAPHTHA TREATING PLANT

Customer
KASO Oil Services

Location

Divaniyah, Iraq

Type of contract EPC Turn Key

Contract Duration 02.2019 - 03.2021

Esta is the EPC contractor of a grass-root skid mounted 12000 BPSD whole naphtha treating plant with related ancillaries in Diwaniyah / Iraq. The total capacity of the plant is 12,000 BPSD and the project is planned to be operational in 26 months after effective date of the contract.