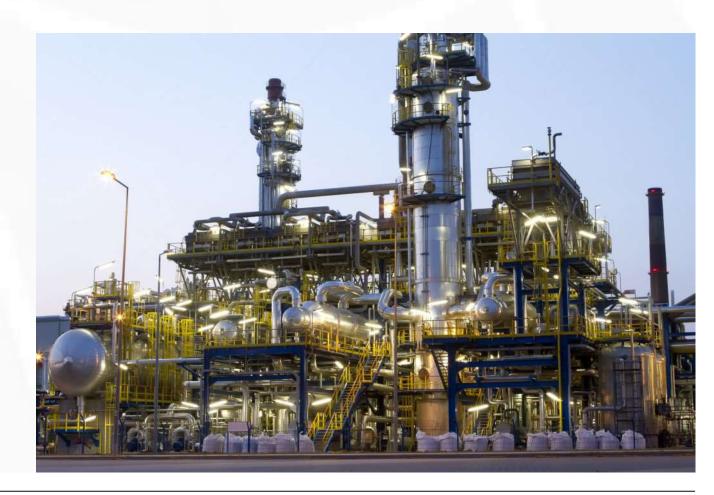

### NAPHTHA TREATING PLANT

Customer KASO Oil Services

Location

Divaniyah, Iraq

Type of contract EPC Turn Key

Duration 02.2017 - 12.2019 Esta is the EPC contractor of a grass-root skid mounted 12000 BPSD whole naphtha treating plant with related ancillaries in Diwaniyah / Iraq. The total capacity of the plant is 12,000 BPSD and the project is planned to be operational in 26 months after effective date of the contract.

#### NAPHTHA TREATING PLANT

Customer
KASO Oil Services

Location

Divaniyah, Iraq

Type of contract EPC Turn Key

Contract Duration 02.2019 - 03.2021

Esta is the EPC contractor of a grass-root skid mounted 12000 BPSD whole naphtha treating plant with related ancillaries in Diwaniyah / Iraq. The total capacity of the plant is 12,000 BPSD and the project is planned to be operational in 26 months after effective date of the contract.