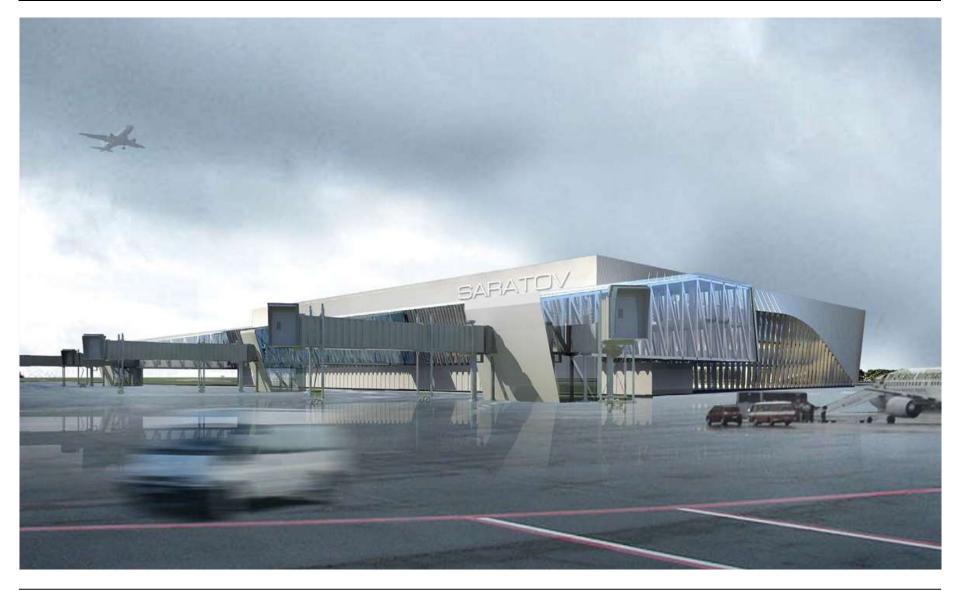

### SARATOV INTERNATIONAL AIRPORT

Customer Saraero - Invest

Location Saratov, Russian Federation

Area 35 269 m<sup>2</sup>

Type of contract EPC Turn Key

Start 06.2017 - 04.2019

The new Saratov airport was built taking into account urban architecture to create a single ensemble. Its capacity is 1 million passengers. Glass walls and metal structures create a sense of lightness and scale inside a three-story building.

The new airport, to be accomplished by ESTA Construction in Saratov, Russia, shall be constructed on an area of a total of 43,147 sq. m. and have the capacity of 1 million passengers when the project is finalized. The new Saratov Airport, to be constructed by ESTA predicated upon modern urban architecture, shall be comprised of 3-storeys, metal construction with glass as predominant element. The airport, with the terminal building area of 23,054 sq. m., the auxiliary building area of 18,093 sq. m. and a covered area of 2,000 sq. m., shall be constructed on a total area of 43,147 sq. m. The project shall also incorporate a parking lot with the capacity of 272 vehicles.