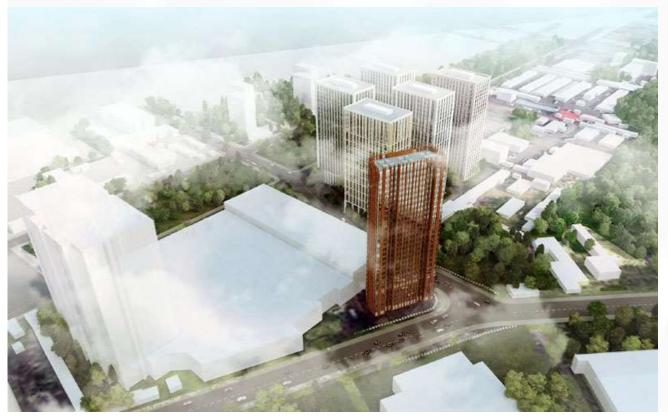

## Selected Projects

Residential and Multi-Purpose Projets

Dom Chkalov is a new high-rise building in the city center with special construction technology, which is known worldwide as top-down. This technology is required in order to provide the necessary level of security for the Chkalovskaya metro station. According to the project, one of the metro entrances / exits will be located inside a part of the shopping center. Since this project is a business class project, all materials are represented by well-known high-quality premium brands.

### DOM CHKALOV MULTIPURPOSE COMPLEX

Customer
IKON DEVELOPMENT

Location MOSCOW, RUSSIAN FEDERATION

Type of contract EPC Turn Key

Area 66 000 m<sup>2</sup>

Start 02.2019