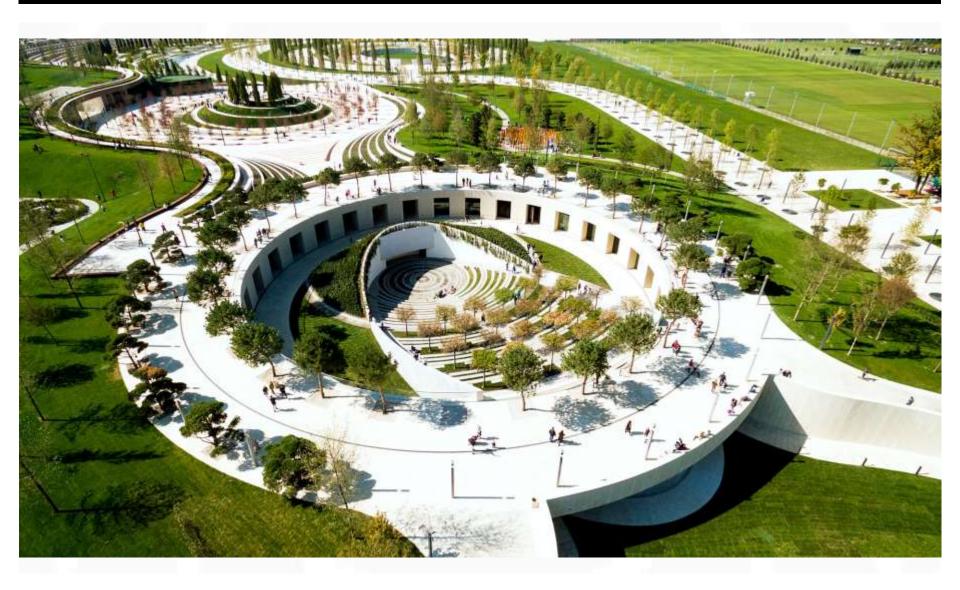

### KRASNODAR CENTRAL PARK

Customer Investstroy

Location Krasnodar, Russian Federation

Area 1 330 000 m²

Type of contract EPC Turn Key

Start 09.2016

Status Completed After the construction of the stadium of FC Krasnodar, the designers faced a difficult task - to arrange the space around the Premium facility. The specificity of the stadium is that several times a month a large number of people arrive there for matches. Central Park turned out to be an excellent solution to this problem. The park is recognized as the best project of the decade in the post-Soviet space. In 2019, it received the International Large Urban Parks Awards in the Eurasian Parks Awards nomination.