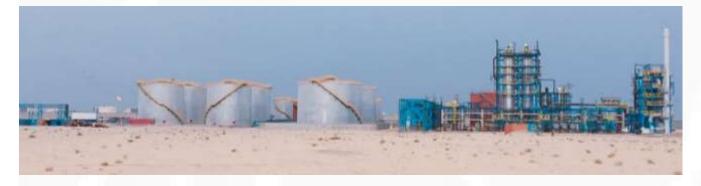

### NAPHTHA TREATING PLANT

Customer KASO Oil Services

Location

Divaniyah, Iraq

Type of contract EPC Turn Key

Duration 02.2017 - 12.2019 Esta is the EPC contractor of a grass-root skid mounted 12000 BPSD whole naphtha treating plant with related ancillaries in Diwaniyah / Iraq. The total capacity of the plant is 12,000 BPSD and the project is planned to be operational in 26 months after effective date of the contract.

21,851 BPSD (144.75m3/hr.) Vacuum distillation unit; to produce Vacuum Residue & Vacuum Gas Oil for its Bitumen Plant in addition to constructing Reduced crude unloading & Vacuum Gas Oil loading systems respectively.

#### NAPHTHA TREATING PLANT

Customer
KASO Oil Services

Location

Divaniyah, Iraq

Type of contract EPC Turn Key

Contract Duration 02.2019 - 03.2021

Esta is the EPC contractor of a grass-root skid mounted 12000 BPSD whole naphtha treating plant with related ancillaries in Diwaniyah / Iraq. The total capacity of the plant is 12,000 BPSD and the project is planned to be operational in 26 months after effective date of the contract.