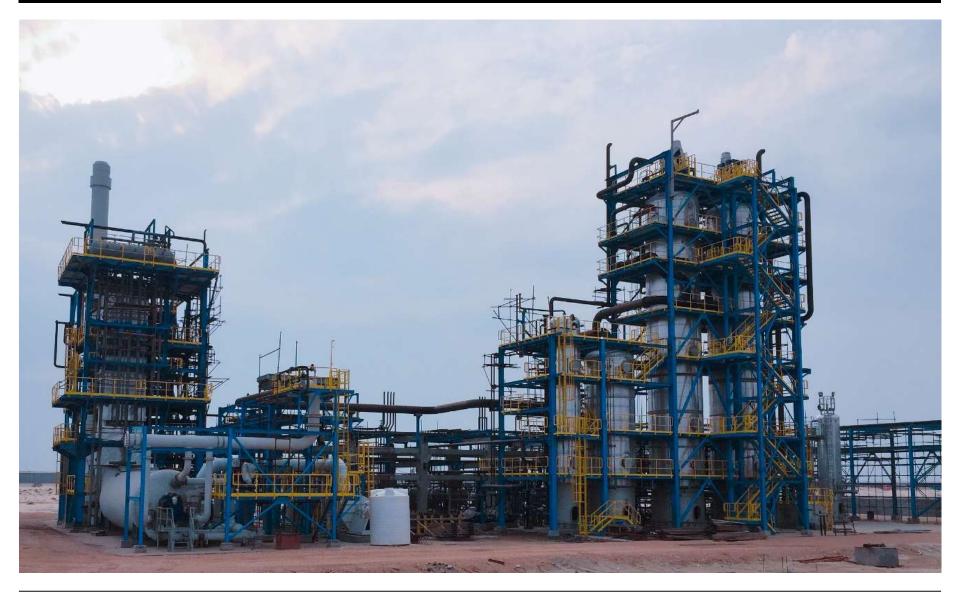

#### Vacuum Distillation Plant

Customer
Al Wataniya Group

Location Samawah, Iraq

Capacity 21,851 BPSD

Type of contract EPC Turn Key

Duration 06.2018 - 12.2019

#### Vacuum Distillation Plant

Customer
Al Wataniya Group

Location Samawah, Iraq

Capacity 21,851 BPSD

Type of contract EPC Turn Key

Duration 06.2018 - 12.2020

Esta is the contractor of a this grass root cement plant with the capacity of 6.000 tons/day capacity. Main process equipment were supplied from European manufacturers. Yearly capacity of plant is 2.000.000 t/year