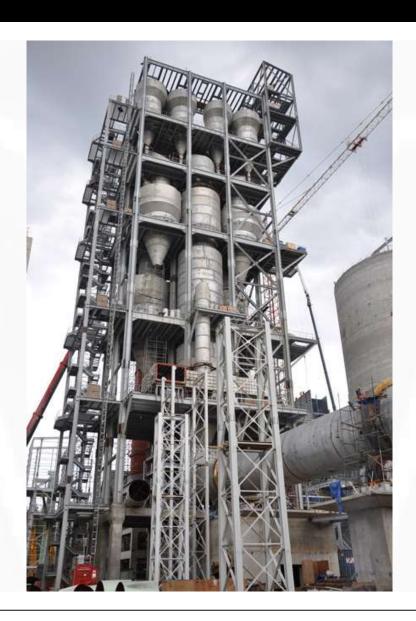

## CEMENT PLANT PROJECT

Customer
Al Wataniya Group

Location Samawah, Iraq

Capacity
6.000 tons per day

Type of contract EPC Turn Key

Duration 01.2016 - 06.2018