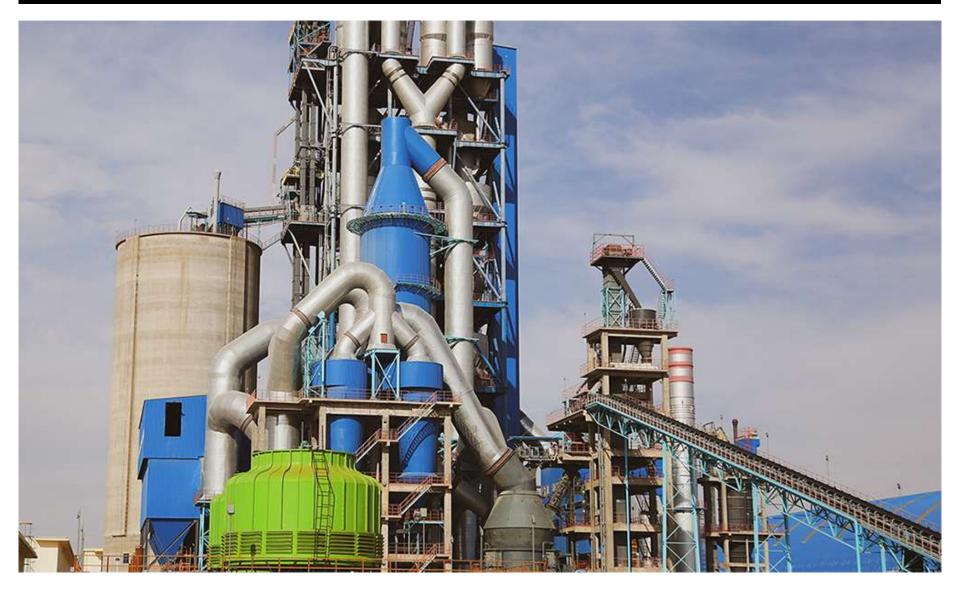

## CEMENT PLANT PROJECT

Customer
Al Wataniya Group

Location Samawah, Iraq

Capacity
6.000 tons per day

Type of contract EPC Turn Key

Duration 01.2016 - 06.2018