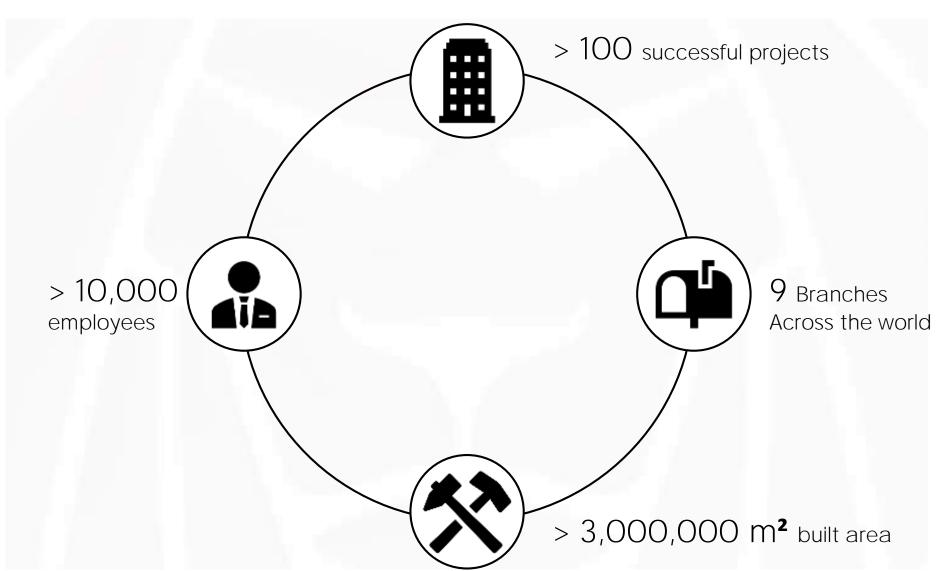

### Experience

Our company has been present on the market since 2006, our portfolio includes successful projects of various directions - from housing complexes, hotels, healthcare facilities, hospitals to factories.

### Equipment

We have over 300 units of heavy construction machinery and equipment. Due to this, we do not attract subcontractors. Esta Construction is ready for additional needs of any complexity - we have a wide base of lessors of special Human Resources machinery and equipment